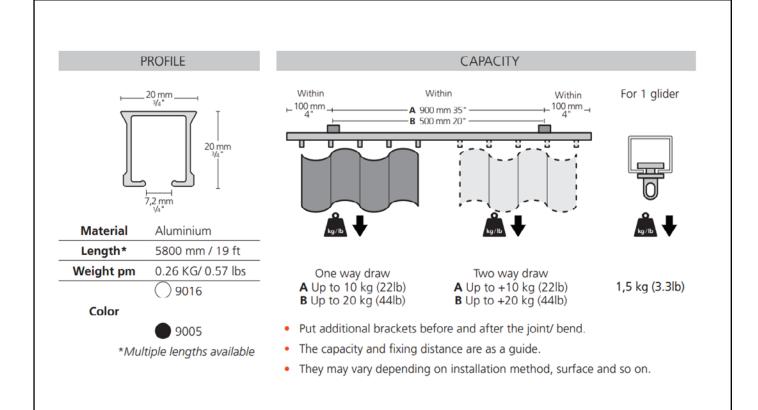

### INFO

Applications: Domestic, Contract Control : Hand Drawn, Cord options : Single Bend options : Yes Ceiling mount : Yes Wall mount: Yes Material : Aluminium Accessories :Metal / Aluminium Track width : 20 mm Ext. dimensions : Length : 579.12 cm\*\*\* Thickness : Load : Maximum 25 kg Recommended glider : 508-0802-000, 508-0804-000, 508-0826-000