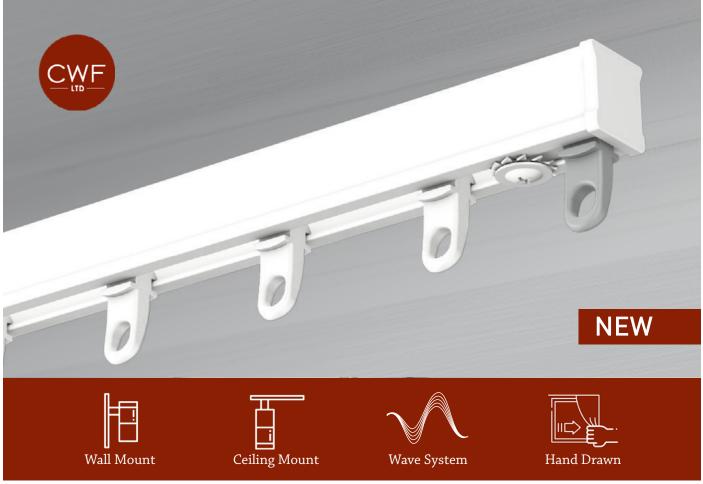

## CWF 1021 hand drawn curtain track system

A professional 20mm curtain track system

## CWF 1021 TRACK / HAND DRAWN

The 1021 Hand Drawn not only has a sleek minimalistic appearance, but is extremely durable, strong and easy to assemble. It is compatible with both standard roller gliders and wave system. This is also a fully bendable track, coming in both White and Black finishes, making it an extremely versatile solution for any interior window scheme. While cording this system you can have the cord located on either the right or left of the track at your desired length, however upgrading it to our motorized version allows you to incorporate either a 35kg or 60kg Somfy motor for ultimate flexibility.

### INFO

Applications: Domestic, Contract Control : Hand Drawn, Cord options : Single Bend options : Yes Ceiling mount : Yes Wall mount: Yes Material : Aluminium Accessories :Metal / Aluminium Track width : 20 mm Ext. dimensions : Length : 579.12 cm\*\*\* Thickness : Load : Maximum 25 kg Recommended glider : 508-0802-000, 508-0804-000, 508-0826-000