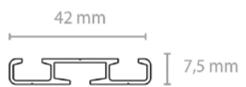

#### TECHNICAL INFO

Applications : Domestic, Contract
Use : Curtain hanging in boats, caravans etc.

Material : Aluminium alloy 6060/T6

Accessories : Plastic/metal Track width : 6 mm

Ext. dimensions: 42mm x 7.5mm