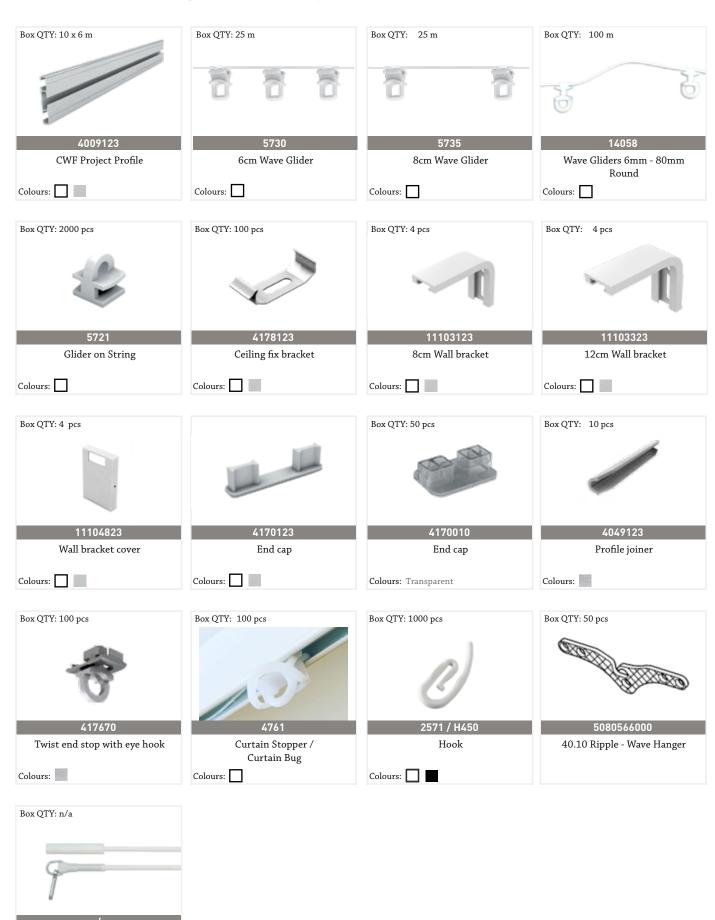

K SYSTEM

The Project track is a new contemporary track which has the benefit of being a single track. The ultimate in versatility, with a single channel on one side. Ideal for ensuring an overlap for voiles or light curtains.

#### **FEATURES**













#### TECHNICAL INFO



Applications : Domestic, Contract
Use : Curtain hanging in boats, caravans etc.

Material : Aluminium alloy 6060/T6

Accessories : Plastic/metal Track width : 6 mm

Ext. dimensions: 42mm x 7.5mm

Length: 400cm Thickness: 1.0-1.2 mm Load: Maximum 7kg\* Bending: N/A

Recommended glider: 411173, 5730, 5735

CWF Project Standard(unless specified):

- Single channel track
- Split draw
- · Ceiling fix bracket
- Nylon glider

#### **AVAILABLE COLOURS**





White

Titan

# \*

## **ACCESSORIES / PROJECT / HAND DRAWN**



Selection of Draw Rods (Inquire)