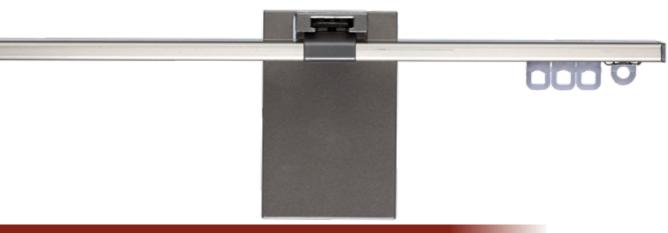

#### **FEATURES**

#### TECHNICAL INFO

Applications : Domestic, Contract
Use : Curtain hanging in boats, caravans etc.

Material : Aluminium alloy 6060/T6

Accessories : Plastic/metal Track width : 6 mm

Ext. dimensions: 42mm x 7.5mm

Length: 400cm Thickness: 1.0-1.2 mm Load: Maximum 7kg\* Bending: N/A

Recommended glider: 411173, 5730, 5735

CWF Project Standard(unless specified):

- Single channel track
- Split draw
- · Ceiling fix bracket
- Nylon glider