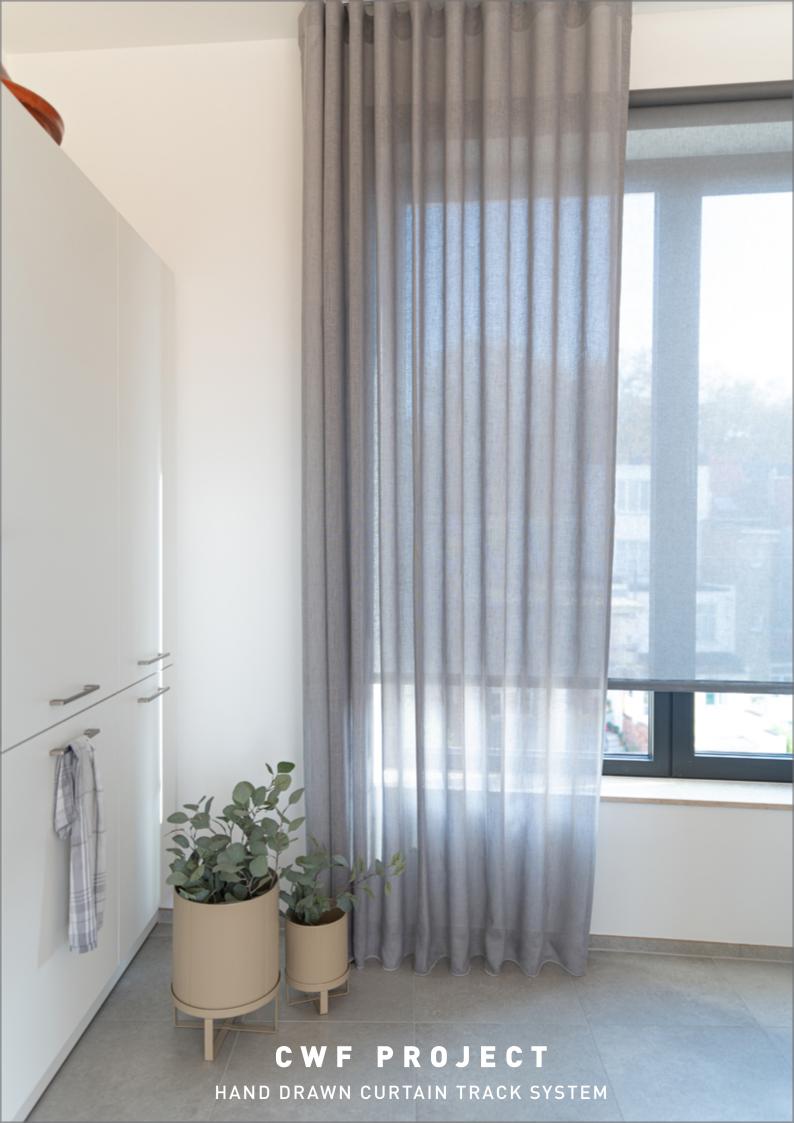

## **CWF PROJECT**

### HAND DRAWN CURTAIN TRACK SYSTEM

The Project track is a new contemporary track which has the benefit of being a single track. The ultimate in versatility, with a single channel on one side. Ideal for ensuring an overlap for voiles or light curtains.