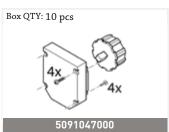

screws

Colours:

Box QTY: 10 pcs

5091030000

Motor wheel 40cm

Colours:

Running wheel

Colours: