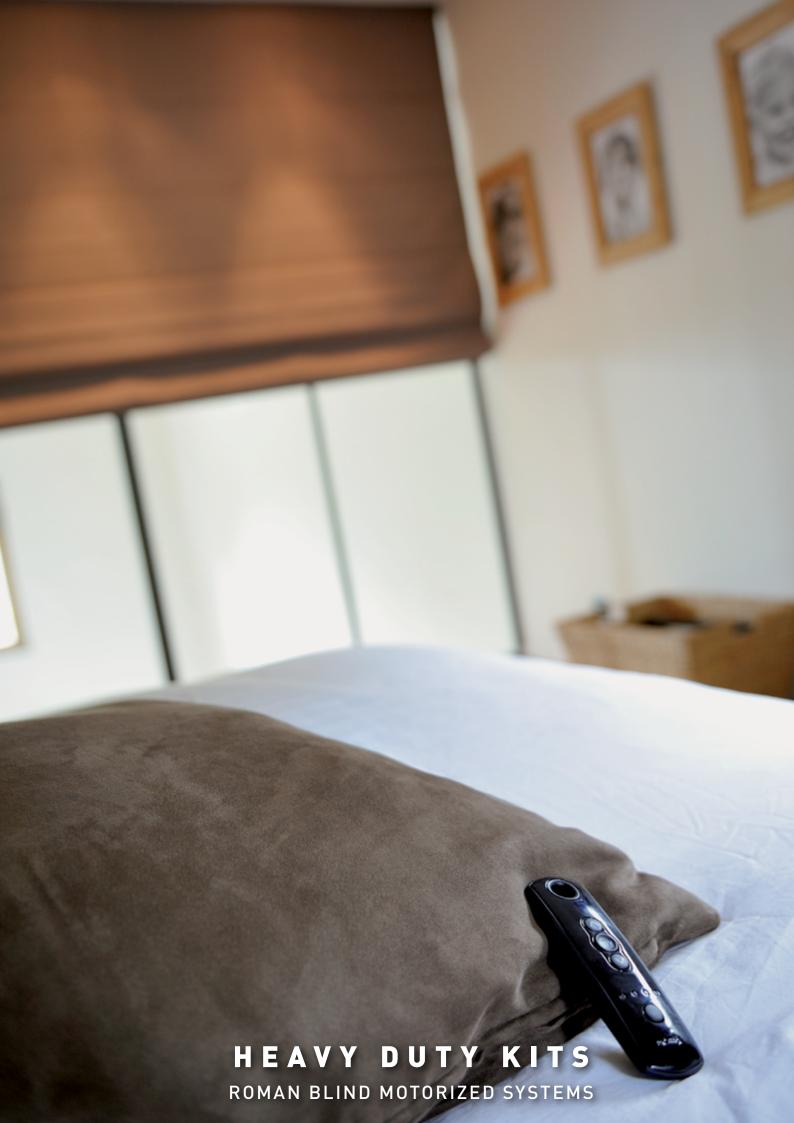

## **ELECTRIC & BATTERY ROMAN BLIND HEADRAIL SYSTEM**

The made-to-measure electric Heavy Duty roman blind headrail is ideal for large or difficult to reach windows. Designed for silence, the Sonesse 40 motor provides maximum acoustic comfort. Fully assembled and supplied complete with Velcro and pocket tape.

## **CONTROLS / 2012 HEAVY DUTY/ ELECTRIC**