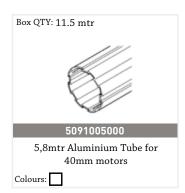

Colours:

5091015000

Preloaded cord roller - 3.5mtr

cord

Colours:

Tube Guide wheel with pin pre-assembled

Colours:

Motor bracket with 2