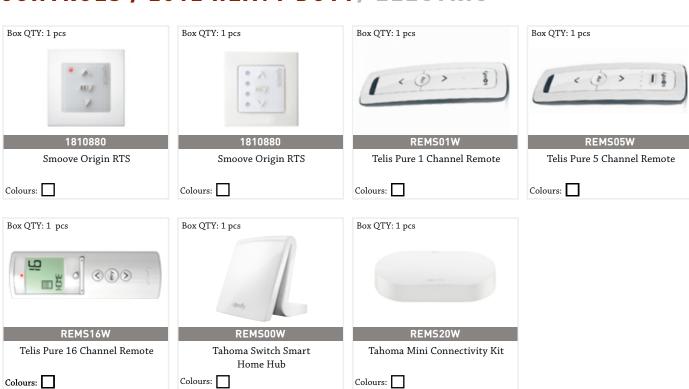

tape (sew on)

Colours:



Aluminium bottom bar weight (25mm x 3mm, 162g)

Colours:



509.0015.000

4mm Fibreglass rods

Colours:



4mm Plastic rods -3mtrs long

Colours: Transparent



CWF non-slip child safety orb

Colours: Transparent



603495 Child safety D-ring

Colours: Transparent



5091060000

Rubber profile

Colours:



Flush wall/ceiling bracket

Colours:

Colours:



5091015000

Preloaded cord roller - 3.5mtr

cord

Colours:



Tube Guide wheel with pin pre-assembled

Colours:



Motor bracket with 2

screws

Colours:



Box QTY: 10 pcs



5091030000

Motor wheel 40cm

Colours:



Running wheel

Colours:



Endcap for Worm Gear with Guide Wheel

Colours:





### ACCESSORIES / 2012 HEAVY DUTY / ELECTRIC / BATTERY CONTINUATION



## **CONTROLS / 2012 HEAVY DUTY/ ELECTRIC**