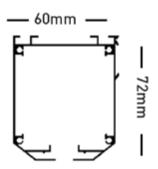

#### TECHNICAL INFO

Applications: Domestic, Contract Use: Room, Living Room, Hotels, etc. Material: Aluminium alloy 6060/T6 Accessories: Plastic/metal Ext. dimensions: W60mm x H72mm Length: Minimum 60cm Load: Maximum25kg..