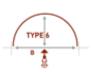

stems. This quiet and smart motorised track is simple to install and enhances the level of comfort for users. Straight, angled or curved options up to 10m long with a 5 years international warranty. Customizable with a 35kg or 45kg Motor.

#### **FEATURES**

















TECHNICAL INFO



Applications : Domestic, Contract Use : Curtain hanging in Hotels, House, etc.

Material : Aluminium alloy 6060/T6 Accessories : Plastic/metal

Track width:

Ext. dimensions: 30.2mm x 25mm

Length :1000 cm Thickness : 1.0 -1.2 mm Load : Maximum 35kg /45 kg\*

Bending: Yes

Recommended glider: 1781415, 8627

Glydea / Irismo standard (unless specified):

- · Split draw, straight track
- Ceiling fix bracket
- Roller glider
- Motor RHS

#### **AVAILABLE COLOURS**





#### **BENDING OPTIONS**

























### What are the benefits of RTS technology?

- RTS transmissions pass through walls. You do not necessarily have to be near your awning or other type of application in which a Somfy motor is incorporated: operating is also from another room or from another floor.
- RTS has a handy and self-adjustable "my" function with which you can easily give a product a fixed, favorite intermediate position. You can change it at any time.
- No additional wires are required for operation. The receiver is in the motor. The only wire required is from the RTS motor to the power supply.
- You can combine controls and controls as desired and expand the system at any time with additional remote controls, wireless wall controls and app control.
- With RTS you can also apply compatible sensors that