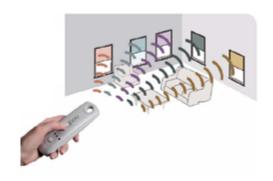

#### Multi channel operation

Operate 1 to 5 electric roller blinds (or other applications) individually or as a group. Expandable up to 16 channels with individual control.