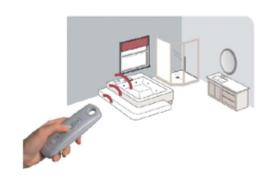

#### Single channel operation

Operate 1 electric roller blind (or other application) individually or a group of roller blinds simultaneously.