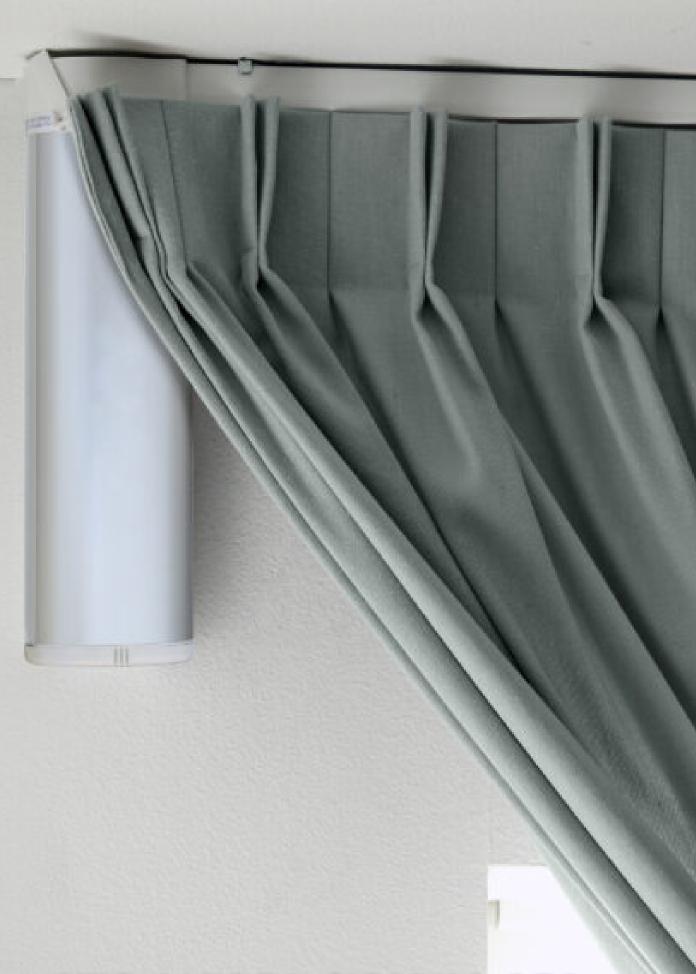

## CWF GLYDEA/ IRISMO RTS

BATTERY, ELECTRIC AND HAND DRAWN CURTAIN TRACK SYSTEM

Our Glydea and Irismo™ Wirefree RTS is a battery and electric operated curtain track by Somfy, the market leaders in home automation systems. This quiet and smart motorised track is simple to install and enhances the level of comfort for users. Straight, angled or curved options up to 10m long with a 5 years international warranty. Customizable with a 35kg or 45kg Motor.

Length :1000 cm Thickness : 1.0 -1.2 mm Load : Maximum 35kg /45 kg\*

Bending: Yes

Recommended glider: 1781415, 8627

Glydea / Irismo standard (unless specified):

- · Split draw, straight track
- Ceiling fix bracket
- Roller glider
- Motor RHS