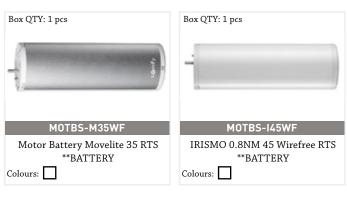

# ACCESSORIES / GLYDEA / IRISMO

Colours:

curtains & motor end)

Colours:

Colours: