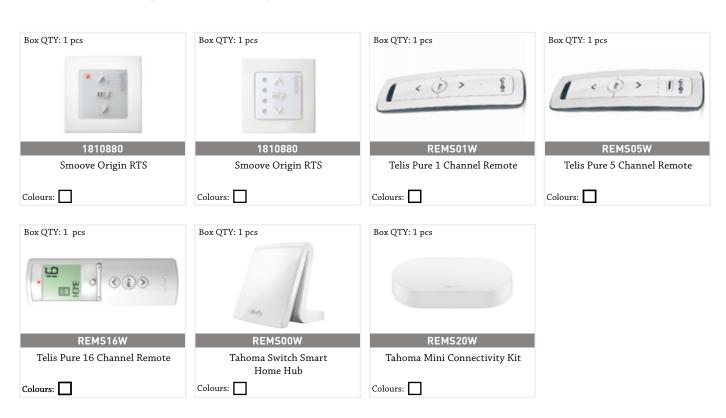

### CONTROLS / GLYDEA / IRISMO

#### Single channel operation

Operate 1 electric roller blind (or other application) individually or a group of roller blinds simultaneously.

#### Multi channel operation

Operate 1 to 5 electric roller blinds (or other applications) individually or as a group. Expandable up to 16 channels with individual control.