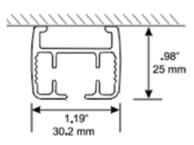

#### **FEATURES**

TECHNICAL INFO

Applications : Domestic, Contract Use : Curtain hanging in Hotels, House, etc.

Material : Aluminium alloy 6060/T6 Accessories : Plastic/metal

Track width:

Ext. dimensions: 30.2mm x 25mm