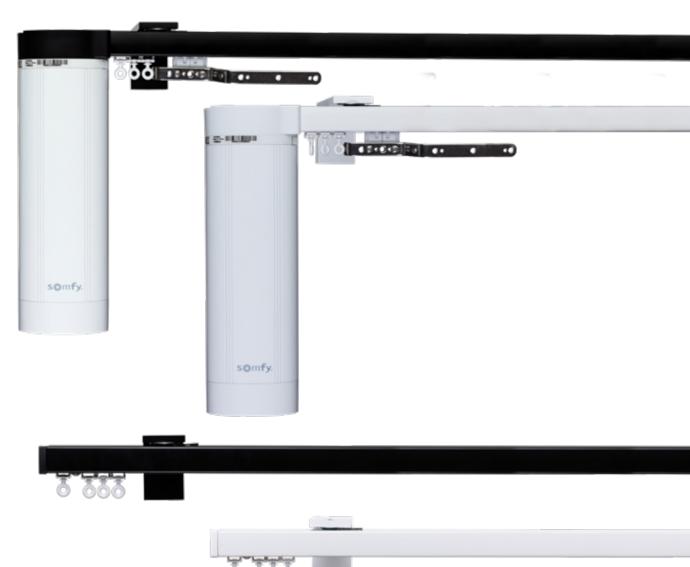

#### **FEATURES**

TECHNICAL INFO

Applications : Domestic, Contract Use : Curtain hanging in Hotels, House, etc.

Material : Aluminium alloy 6060/T6 Accessories : Plastic/metal

Track width:

Ext. dimensions: 30.2mm x 25mm

Length :1000 cm Thickness : 1.0 -1.2 mm Load : Maximum 35kg /45 kg\*

Bending: Yes

Recommended glider: 1781415, 8627

Glydea / Irismo standard (unless specified):

- · Split draw, straight track
- Ceiling fix bracket
- Roller glider
- Motor RHS