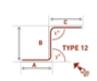

#### **FEATURES**

TECHNICAL INFO

Applications : Domestic, Contract Use : Curtain hanging in Hotels, House, etc.

Material : Aluminium alloy 6060/T6 Accessories : Plastic/metal

Track width:

Ext. dimensions: 30.2mm x 25mm

Length :1000 cm Thickness : 1.0 -1.2 mm Load : Maximum 35kg /45 kg\*

Bending: Yes

Recommended glider: 1781415, 8627

Glydea / Irismo standard (unless specified):

- · Split draw, straight track
- Ceiling fix bracket
- Roller glider
- Motor RHS