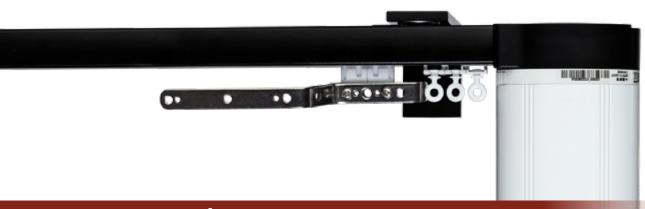

Length :1000 cm Thickness : 1.0 -1.2 mm Load : Maximum 35kg /45 kg\*

Bending: Yes

Recommended glider: 1781415, 8627

Glydea / Irismo standard (unless specified):

- · Split draw, straight track
- Ceiling fix bracket
- Roller glider
- Motor RHS

### CONTROLS / GLYDEA / IRISMO