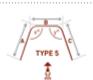

n systems. This quiet and smart motorised track is simple to install and enhances the level of comfort for users. Straight, angled or curved options up to 10m long with a 5 years international warranty. Customizable with a 35kg or 45kg Motor.

#### **FEATURES**

















TECHNICAL INFO



Applications : Domestic, Contract Use : Curtain hanging in Hotels, House, etc.

Material : Aluminium alloy 6060/T6 Accessories : Plastic/metal

Track width:

Ext. dimensions: 30.2mm x 25mm

Length :1000 cm Thickness : 1.0 -1.2 mm Load : Maximum 35kg /45 kg\*

Bending: Yes

Recommended glider: 1781415, 8627

Glydea / Irismo standard (unless specified):

- · Split draw, straight track
- Ceiling fix bracket
- Roller glider
- Motor RHS

#### **AVAILABLE COLOURS**





#### **BENDING OPTIONS**

























### What are the benefits of RTS technology?

- RTS transmissions pass through walls. You do not necessarily have to be near your awning or other type of application in which a Somfy motor is incorporated: operating is also from another room or from another floor.
- RTS has a handy and self-adjustable "my" function with which you can easily give a product a fixed, favorite intermediate position. You can change it at any time.
- No additional wires are required for operation. The receiver is in the motor. The only wire required is from the RTS motor to the power supply.
- You can combine controls and controls as desired and expand the system at any time with additional remote controls, wireless wall controls and app control.
- With RTS you can also apply compatible sensors t