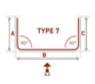

#### **BENDING OPTIONS**

Length :1000 cm Thickness : 1.0 -1.2 mm Load : Maximum 35kg /45 kg\*

Bending: Yes

Recommended glider: 1781415, 8627

Glydea / Irismo standard (unless specified):

- · Split draw, straight track
- Ceiling fix bracket
- Roller glider
- Motor RHS