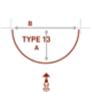

ems. This quiet and smart motorised track is simple to install and enhances the level of comfort for users. Straight, angled or curved options up to 10m long with a 5 years international warranty. Customizable with a 35kg or 45kg Motor.

#### **FEATURES**

















TECHNICAL INFO



Applications : Domestic, Contract Use : Curtain hanging in Hotels, House, etc.

Material : Aluminium alloy 6060/T6 Accessories : Plastic/metal

Track width:

Ext. dimensions: 30.2mm x 25mm

Length :1000 cm Thickness : 1.0 -1.2 mm Load : Maximum 35kg /45 kg\*

Bending: Yes

Recommended glider: 1781415, 8627

Glydea / Irismo standard (unless specified):

- · Split draw, straight track
- Ceiling fix bracket
- Roller glider
- Motor RHS

#### **AVAILABLE COLOURS**





#### **BENDING OPTIONS**

























### What are the benefits of RTS technology?

- RTS transmissions pass through walls. You do not necessarily have to be near your awning or other type of application in which a Somfy motor is incorporated: operating is also from another room or from another floor.
- RTS has a handy and self-adjustable "my" function with which you can easily give a product a fixed, favorite intermediate position. You can change it at any time.
- No additional wires are required for operation. The receiver is in the motor. The only wire required is from the RTS motor to the power supply.
- You can combine controls and controls as desired and expand the system at any time with additional remote controls, wireless wall controls and app control.
- With RTS you can also apply compatible sensors that re