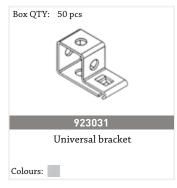

he flexible curtain track is perfect for windows where you have a curve or feel that straight curtain tracks are not going to achieve the effect you want. In addition, we can also see them in places like caravans or motorhomes, where thanks to being able to mold it you will be able to adapt it without any problem.

This curtain rail is fully moldable and tool-free so you can shape it into whatever shape you need when it arrives at your home, it installs like any other rail and comes with everything you need to hang it, all you have to worry about is making the fabric that you like the most to hang it.

The Double T flexible curtain track is hand operated, so you can play with the curtain and move it freely around the track.





# \*

# ACCESSORIES / DOUBLE T SELF BEND / HAND DRAWN