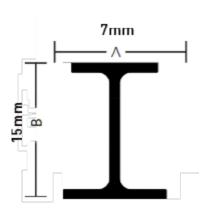

## TECHNICAL INFO

Applications: Domestic, Contract Use: Bay Windows and Others Material: Aluminium Accessories: Plastic/metal

Accessories : Plastic/metal Track width : 4 mm

Ext. dimensions: 7mm x 15mm Length: 500cm Load: Maximum 9kg\* Bending: Self Bend