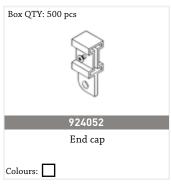

lexible curtain track is perfect for windows where you have a curve or feel that straight curtain tracks are not going to achieve the effect you want. In addition, we can also see them in places like caravans or motorhomes, where thanks to being able to mold it you will be able to adapt it without any problem.

This curtain rail is fully moldable and tool-free so you can shape it into whatever shape you need when it arrives at your home, it installs like any other rail and comes with everything you need to hang it, all you have to worry about is making the fabric that you like the most to hang it.

The Double T flexible curtain track is hand operated, so you can play with the curtain and move it freely around the track.





# \*

# ACCESSORIES / DOUBLE T SELF BEND / HAND DRAWN