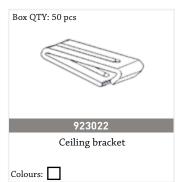

#### Double T standards:

- Split draw
- Ceiling fix bracket
- Plastic & metal glider

# ACCESSORIES / DOUBLE T SELF BEND / HAND DRAWN