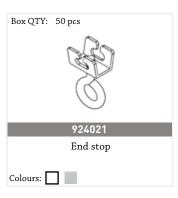

flexible curtain track is perfect for windows where you have a curve or feel that straight curtain tracks are not going to achieve the effect you want. In addition, we can also see them in places like caravans or motorhomes, where thanks to being able to mold it you will be able to adapt it without any problem.

This curtain rail is fully moldable and tool-free so you can shape it into whatever shape you need when it arrives at your home, it installs like any other rail and comes with everything you need to hang it, all you have to worry about is making the fabric that you like the most to hang it.

The Double T flexible curtain track is hand operated, so you can play with the curtain and move it freely around the track.





# \*

# ACCESSORIES / DOUBLE T SELF BEND / HAND DRAWN