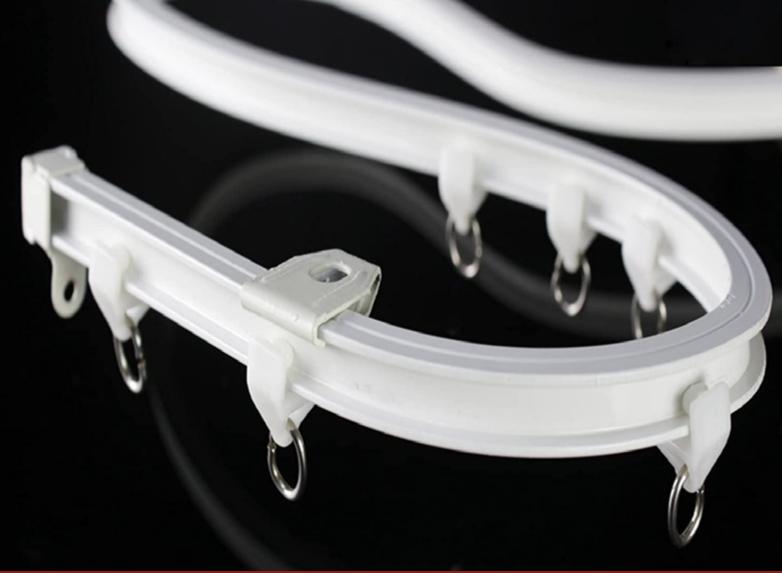

# SELF BENDING AND SUPER FLEXIBLE

The flexible curtain track is perfect for windows where you have a curve or feel that straight curtain tracks are not going to achieve the effect you want. In addition, we can also see them in places like caravans or motorhomes, where thanks to being able to mold it you will be able to adapt it without any problem.

This curtain rail is fully moldable and tool-free so you can shape it into whatever shape you need when it arrives at your home, it installs like any other rail and comes with everything you need to hang it, all you have to worry about is making the fabric that you like the most to hang it.

The Double T flexible curtain track is hand operated, so you can play with the curtain and move it freely around the track.