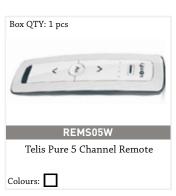

ap

Colours:



Danish Roman Blind Side End Cap

Colours:



Danish Roman Blind Universal Bracket

Colours:



**DK-TAPE** 

Tape Self Adhesive for Danish Kit Brackets

Colours:



Drive & Crown Danish Kit

Colours:



603495

Child safety D-ring

Colours: Transparent



CWF non-slip child safety orb

Colours: Transparent



P-Clip child safety device

Colours: Transparent



8041017T201554

17mm Pocket tape

Colours:



4mm Fibreglass rods

Colours:



4mm Plastic rods -3mtrs long

Colours: Transparent



2995

Aluminium bottom bar weight (25mm x 3mm, 162g)

Colours:



101.0720.000

20mm Velcro loop tape (sew on)

Colours:



battery



1822445

Battery to Electric Transformer









## **ACCESSORIES / DANISH KIT**















# **CONTROLS / DANISH KIT / ELECTRIC & BATTERY**