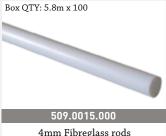

Colours: Transparent

8041017T201554

17mm Pocket tape

Colours:

4mm Fibreglass rods

Colours:

4mm Plastic rods -3mtrs long

Colours: Transparent