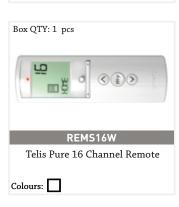

Colours:



Danish Roman Blind Side End Cap

Colours:



Danish Roman Blind Universal Bracket

Colours:



**DK-TAPE** 

Tape Self Adhesive for Danish Kit Brackets

Colours:



Drive & Crown Danish Kit

Colours:



603495

Child safety D-ring

Colours: Transparent



CWF non-slip child safety orb

Colours: Transparent



P-Clip child safety device

Colours: Transparent



8041017T201554

17mm Pocket tape

Colours:



4mm Fibreglass rods

Colours:



4mm Plastic rods -3mtrs long

Colours: Transparent



2995

Aluminium bottom bar weight (25mm x 3mm, 162g)

Colours:



101.0720.000

20mm Velcro loop tape (sew on)

Colours:



battery



1822445

Battery to Electric Transformer









## **ACCESSORIES / DANISH KIT**















# **CONTROLS / DANISH KIT / ELECTRIC & BATTERY**