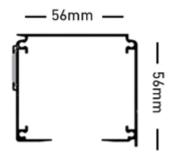

### TECHNICAL INFO

Applications: Domestic, Contract Use: Room, Living Room, Hotels, etc. Material: Aluminium alloy 6060/T6 Accessories: Plastic/metal Ext. dimensions: W56mm x H56mm

Length: Minimum 40cm

Load: 17kg