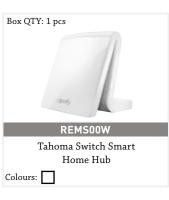

Colours:



Danish Roman Blind Side End Cap

Colours:



Danish Roman Blind Universal Bracket

Colours:



**DK-TAPE** 

Tape Self Adhesive for Danish Kit Brackets

Colours:



Drive & Crown Danish Kit

Colours:



603495

Child safety D-ring

Colours: Transparent



CWF non-slip child safety orb

Colours: Transparent



P-Clip child safety device

Colours: Transparent



8041017T201554

17mm Pocket tape

Colours:



4mm Fibreglass rods

Colours:



4mm Plastic rods -3mtrs long

Colours: Transparent



2995

Aluminium bottom bar weight (25mm x 3mm, 162g)

Colours:



101.0720.000

20mm Velcro loop tape (sew on)

Colours:



battery



1822445

Battery to Electric Transformer









## **ACCESSORIES / DANISH KIT**















# **CONTROLS / DANISH KIT / ELECTRIC & BATTERY**