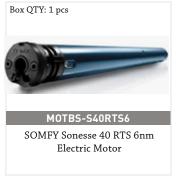

## **ELECTRIC & BATTERY ROMAN CLOSED BLIND HEADRAIL SYSTEM**

Enhance Your Projects with Versatility and Smart Home Integration Discover our NEW Danish Heavy Duty Roman blind kit designed specifically for your projects. With a bonus of versatility, this kit offers electric and battery options, seamlessly integrating with smart home systems. Experience durability, functionality, and modern convenience. Powered by Somfy, available in both Battery and Electric options.