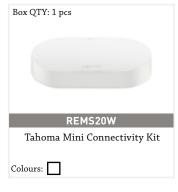

lours:



Danish Roman Blind Side End Cap

Colours:



Danish Roman Blind Universal Bracket

Colours:



**DK-TAPE** 

Tape Self Adhesive for Danish Kit Brackets

Colours:



Drive & Crown Danish Kit

Colours:



603495

Child safety D-ring

Colours: Transparent



CWF non-slip child safety orb

Colours: Transparent



P-Clip child safety device

Colours: Transparent



8041017T201554

17mm Pocket tape

Colours:



4mm Fibreglass rods

Colours:



4mm Plastic rods -3mtrs long

Colours: Transparent



2995

Aluminium bottom bar weight (25mm x 3mm, 162g)

Colours:



101.0720.000

20mm Velcro loop tape (sew on)

Colours:



battery



1822445

Battery to Electric Transformer









## **ACCESSORIES / DANISH KIT**















# **CONTROLS / DANISH KIT / ELECTRIC & BATTERY**