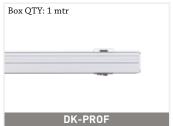

## **ACCESSORIES / DANISH KIT**

Profile Danish Kit Motorized

Colours:

Danish Roman Blind Tube Motorised

Colours:

Danish Roman Blind Spool Motorized

Colours:

Danish Roman Blind Motor Side End Cap