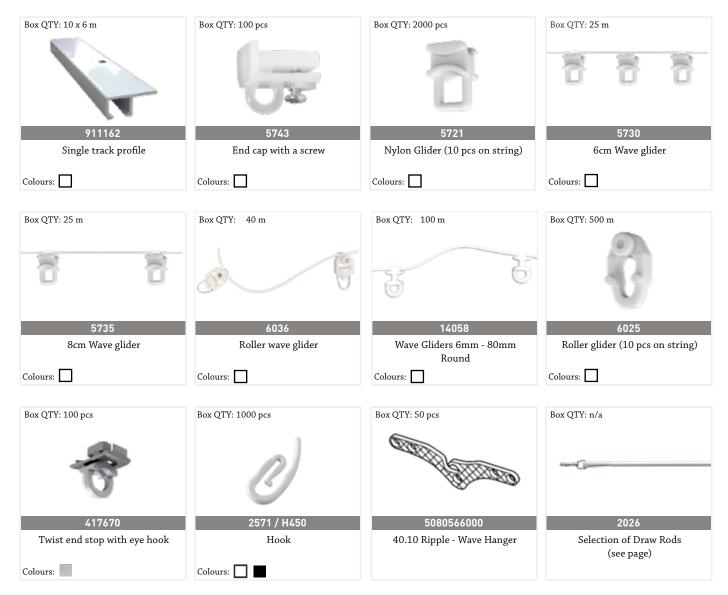

ect ceiling mounted track, ideal for contract applications. Easy to fit due to pre-drilled holes in profile. Suitable for sheers and light to medium weight curtains, as well as wave curtains.

### FEATURES





### **TECHNICAL INFO**



Applications : Contract Use : Hotel, Office, Restaurants etc. Material : Aluminium alloy 6060/T6 Accessories : Plastic/metal Track width : 6 mm Ext. dimensions: W26mm x H11mm Length : 600cm Thickness : 1.0 -1.2 mm Load : Maximum 6kg\* Recommended glider : 5721, 5730, 5735



#### 9111 Standard (unless specified):

- Split draw
- Nylon gliders

#### AVAILABLE COLOURS



BUY ONLINE

### MOUNTING OPTIONS

The 9111 profile is mounted directly onto the ceiling. Pre-drilled holes every 19cm.



🐛 CLICK ON PRODUCT TO SEE ONLINE

# ACCESSORIES / 9111 / HAND DRAWN