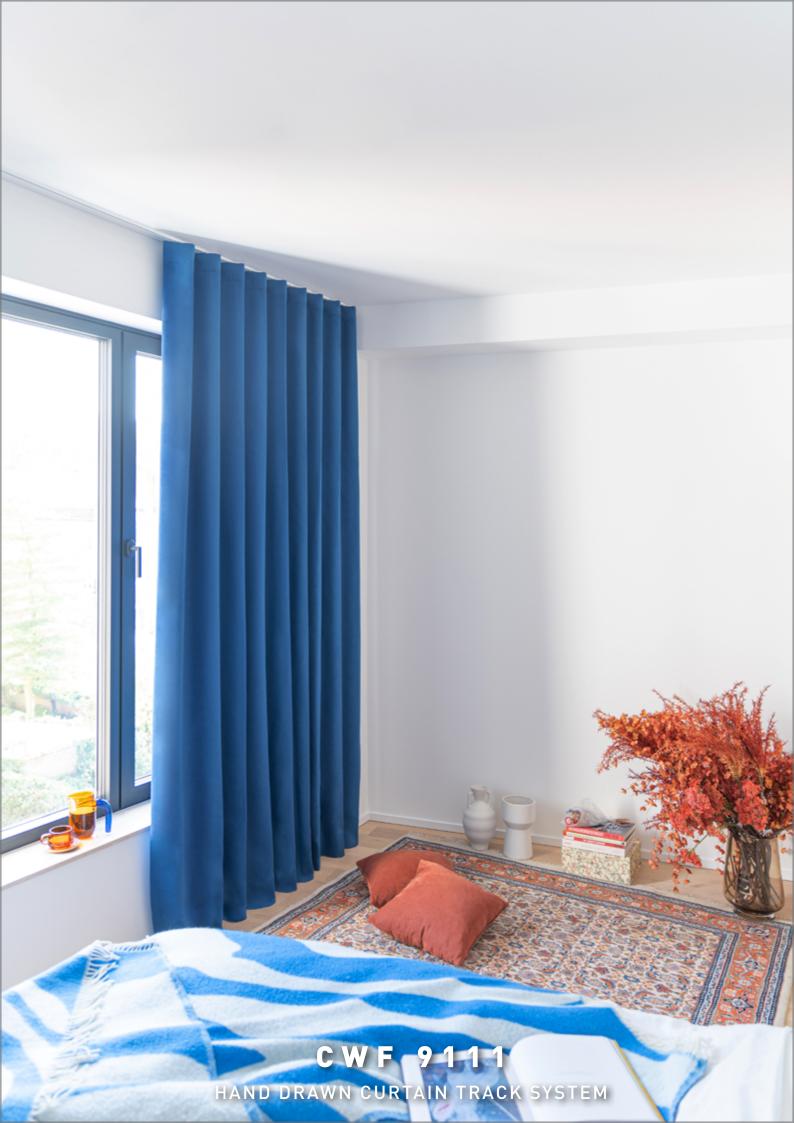

## CWF 9111 HAND DRAWN CURTAIN TRACK SYSTEM

Hand drawn, direct ceiling mounted track, ideal for contract applications. Easy to fit due to pre-drilled holes in profile. Suitable for sheers and light to medium weight curtains, as well as wave curtains.

### MOUNTING OPTIONS

The 9111 profile is mounted directly onto the ceiling. Pre-drilled holes every 19cm.

🐛 CLICK ON PRODUCT TO SEE ONLINE