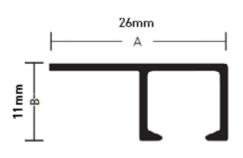

### **TECHNICAL INFO**

Applications : Contract Use : Hotel, Office, Restaurants etc. Material : Aluminium alloy 6060/T6 Accessories : Plastic/metal Track width : 6 mm Ext. dimensions: W26mm x H11mm Length : 600cm Thickness : 1.0 -1.2 mm Load : Maximum 6kg\* Recommended glider : 5721, 5730, 5735