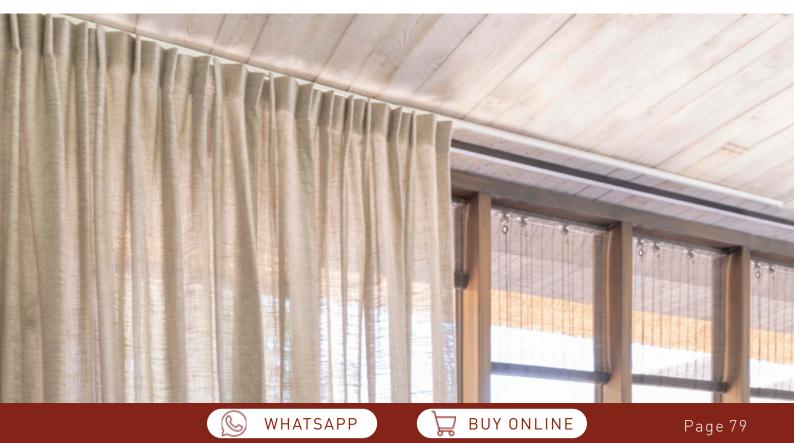

## CWF 9111 HAND DRAWN CURTAIN TRACK SYSTEM

Hand drawn, direct ceiling mounted track, ideal for contract applications. Easy to fit due to pre-drilled holes in profile. Suitable for sheers and light to medium weight curtains, as well as wave curtains.

### MOUNTING OPTIONS

The 9111 profile is mounted directly onto the ceiling. Pre-drilled holes every 19cm.

🐛 CLICK ON PRODUCT TO SEE ONLINE