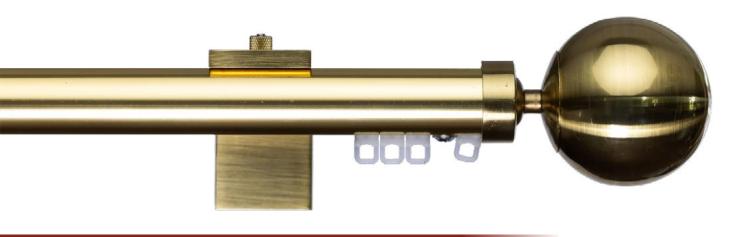

#### **CWF 9001** HAND DRAWN & CORDED CURTAIN TRACK SYSTEM

The 9001 Pole Track is a unique decorative curtain track system suitable for both domestic and contract applications. Available in a range of colours with contemporary finial and bracket designs, the 9001 Pole Track offers a modern look. Popular as a double curtain pole, it is available as a hand drawn, or single cord or dual cord system.

### **CWF 9001** ROUND POLE HAND DRAWN & CORDED CURTAIN TRACKS

AVAILABLE AS A HAND DRAWN, SINGLE CORD OR DUAL CORD SYSTEM

## **CWF 9001** ROUND POLE HAND DRAWN & CORDED CURTAIN TRACKS