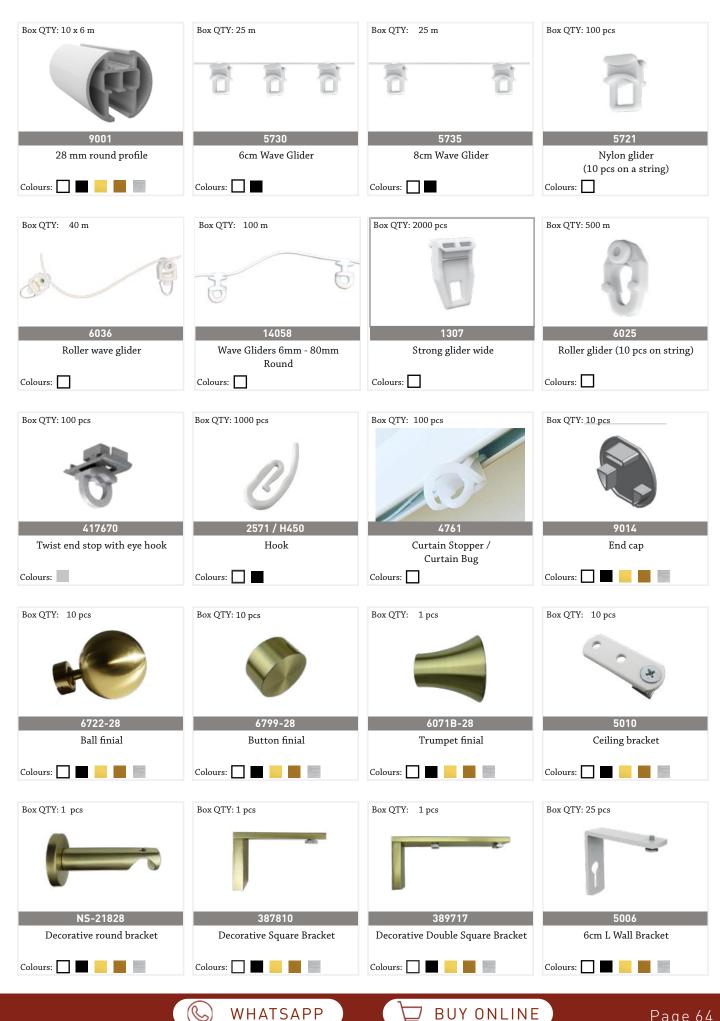

### ACCESSORIES / 9001 / HAND DRAWN / CORDED

### ACCESSORIES / 9001 / HAND DRAWN / CORDED

| Box QTY: 25 pcs                                        | Box QTY: 10 pcs                           | Box QTY: 50 pcs                                   | Box QTY: 10 pcs                                                           |
|--------------------------------------------------------|-------------------------------------------|---------------------------------------------------|---------------------------------------------------------------------------|
| 5110<br>10cm L Wall Bracket<br>Colours:                | 9015<br>Ceiling Click Bracket<br>Colours: | 560-D<br>Plastic Cover for L Brackets<br>Colours: | 1301/1303<br>Underlap guide<br>Overlap guide (straight track)<br>Colours: |
| Box QTY: 10 pcs                                        | Box QTY: 25 pcs                           | Box QTY: 10 pcs                                   | Box QTY: 50 pcs                                                           |
| 8601/9006                                              | 9005                                      | 9020                                              | 5080566000                                                                |
| Overlap guide with swivel gliders<br>(for bent tracks) | Joiner                                    | Joiner cover                                      | 40.10 Ripple - Wave Hanger                                                |
| Colours:                                               | Colours:                                  | Colours: 🔲 🔳 📕 📕                                  |                                                                           |