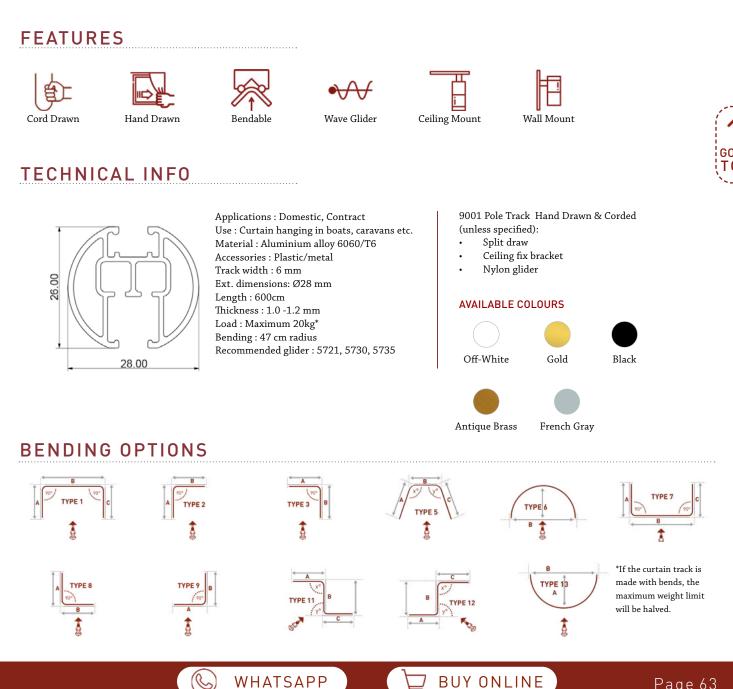

#### **CWF 9001** HAND DRAWN & CORDED CURTAIN TRACK SYSTEM

The 9001 Pole Track is a unique decorative curtain track system suitable for both domestic and contract applications. Available in a range of colours with contemporary finial and bracket designs, the 9001 Pole Track offers a modern look. Popular as a double curtain pole, it is available as a hand drawn, or single cord or dual cord system.

### **CWF 9001** ROUND POLE HAND DRAWN & CORDED CURTAIN TRACKS

AVAILABLE AS A HAND DRAWN, SINGLE CORD OR DUAL CORD SYSTEM

## **CWF 9001** ROUND POLE HAND DRAWN & CORDED CURTAIN TRACKS