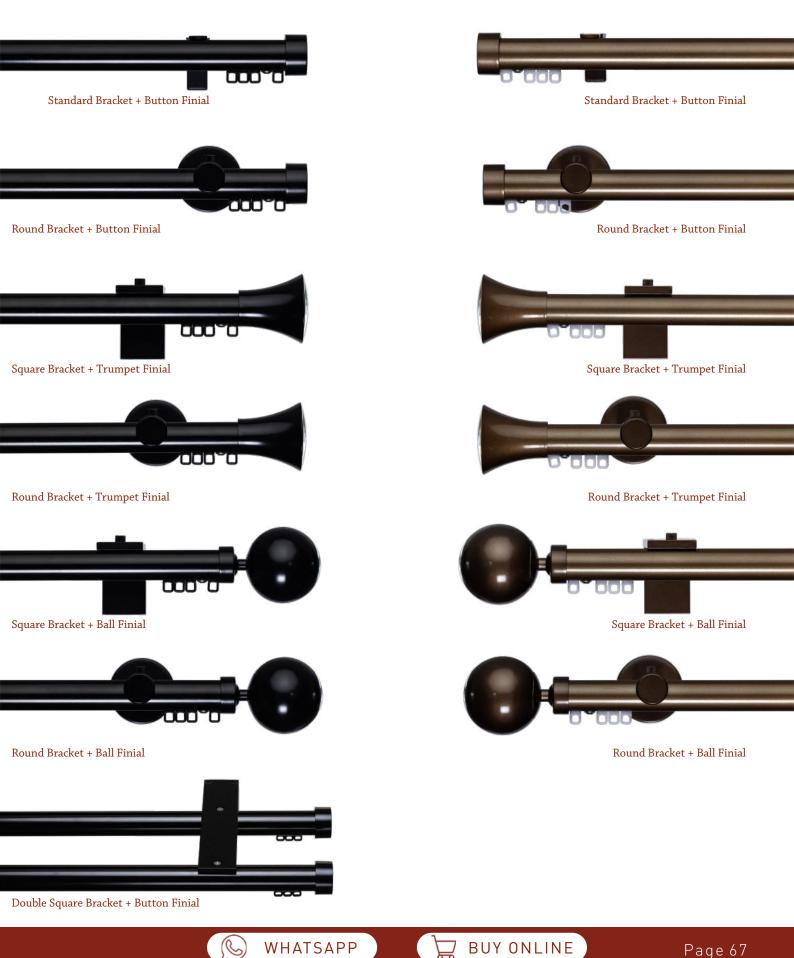

#### **CWF 9001** HAND DRAWN & CORDED CURTAIN TRACK SYSTEM

The 9001 Pole Track is a unique decorative curtain track system suitable for both domestic and contract applications. Available in a range of colours with contemporary finial and bracket designs, the 9001 Pole Track offers a modern look. Popular as a double curtain pole, it is available as a hand drawn, or single cord or dual cord system.

### **CWF 9001** ROUND POLE HAND DRAWN & CORDED CURTAIN TRACKS

AVAILABLE AS A HAND DRAWN, SINGLE CORD OR DUAL CORD SYSTEM

### BLACK