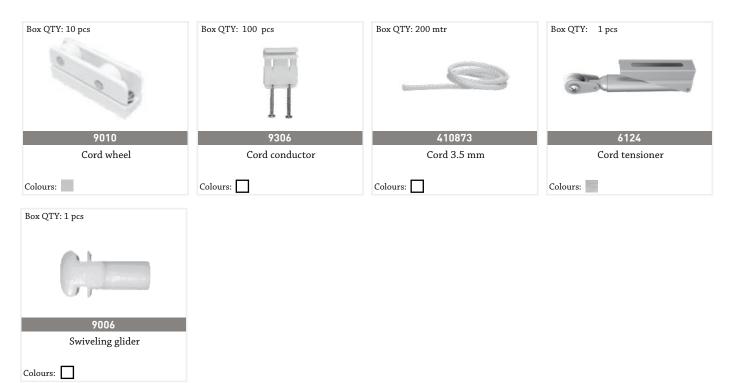

QTY: 50 pcs                                                           |
| 8601/9006                                              | 9005                                      | 9020                                              | 5080566000                                                                |
| Overlap guide with swivel gliders<br>(for bent tracks) | Joiner                                    | Joiner cover                                      | 40.10 Ripple - Wave Hanger                                                |
| Colours:                                               | Colours:                                  | Colours: 🔲 🔳 📕 📕                                  |                                                                           |

### ACCESSORIES / 9001 / CORDED



BUY ONLINE



### **CWF 9001** ROUND POLE HAND DRAWN & CORDED CURTAIN TRACKS

AVAILABLE AS A HAND DRAWN, SINGLE CORD OR DUAL CORD SYSTEM



## **CWF 9001** ROUND POLE HAND DRAWN & CORDED CURTAIN TRACKS

### BLACK





## **CWF 9001** ROUND POLE HAND DRAWN & CORDED CURTAIN TRACKS

### **NEW FRENCH GRAY**

Combines modern style with classic sophistication, creating a timeless look that never goes out of fashion.

- Timeless & Classic
- Versatile Elegance
- Serene Ambiance



# **CWF 9001 SUSPENDED**

**DEVELOPED SPECIFICALLY FOR COMMERCIAL & HEALTHCARE PROJECTS**