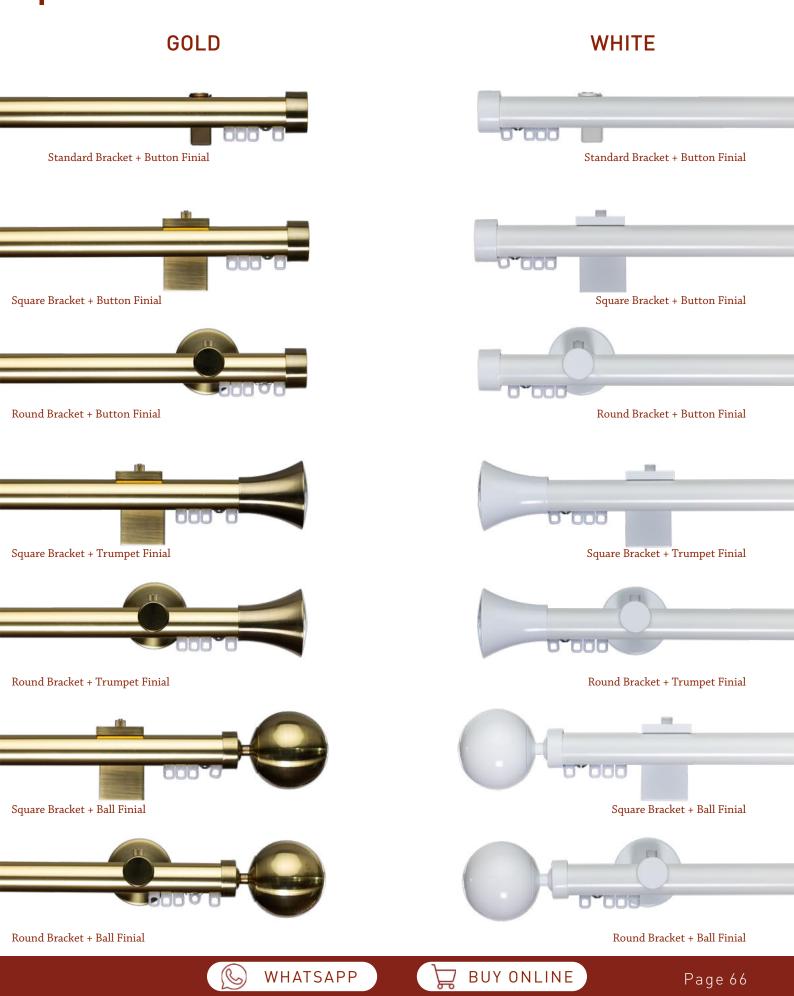

#### **CWF 9001** HAND DRAWN & CORDED CURTAIN TRACK SYSTEM

The 9001 Pole Track is a unique decorative curtain track system suitable for both domestic and contract applications. Available in a range of colours with contemporary finial and bracket designs, the 9001 Pole Track offers a modern look. Popular as a double curtain pole, it is available as a hand drawn, or single cord or dual cord system.

### **CWF 9001** ROUND POLE HAND DRAWN & CORDED CURTAIN TRACKS

AVAILABLE AS A HAND DRAWN, SINGLE CORD OR DUAL CORD SYSTEM

## **CWF 9001** ROUND POLE HAND DRAWN & CORDED CURTAIN TRACKS