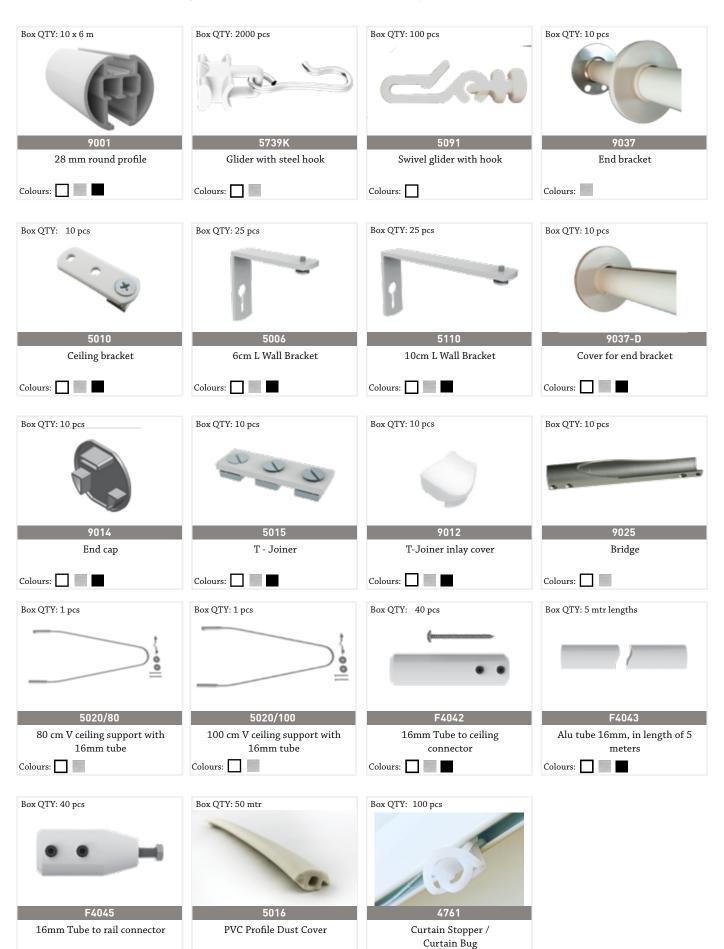

trip and colour coordinated covers for end brackets, this track can be mounted either on the wall or on the ceiling.

### **FEATURES**

















### TECHNICAL INFO



Applications : Healthcare, Retail, Contract Use: Cubicle rail, Shower rail, Commercial Material: Aluminium alloy 6060/T6

Accessories: Plastic/metal Track width: 6 mm Ext. dimensions: Ø28 mm Length: 600cm

Thickness: 1.0 -1.2 mm Load: Maximum 15kg\* Bending: R. 47 cm Recommended glider: 5721 9001 Suspended standard: (unless specified) Split draw

- End bracket and cover
- 1m ceiling Stay

#### **AVAILABLE COLOURS**







White

Silver

Black

#### **BENDING OPTIONS**













\*If the curtain track is made with bends, the maximum weight limit will be halved.







# **ACCESSORIES / 9001 SUSPENDED / HAND DRAWN**



Colours:

Colours:



Colours: