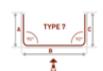

#### **BENDING OPTIONS**

\*If the curtain track is made with bends, the maximum weight limit will be halved.