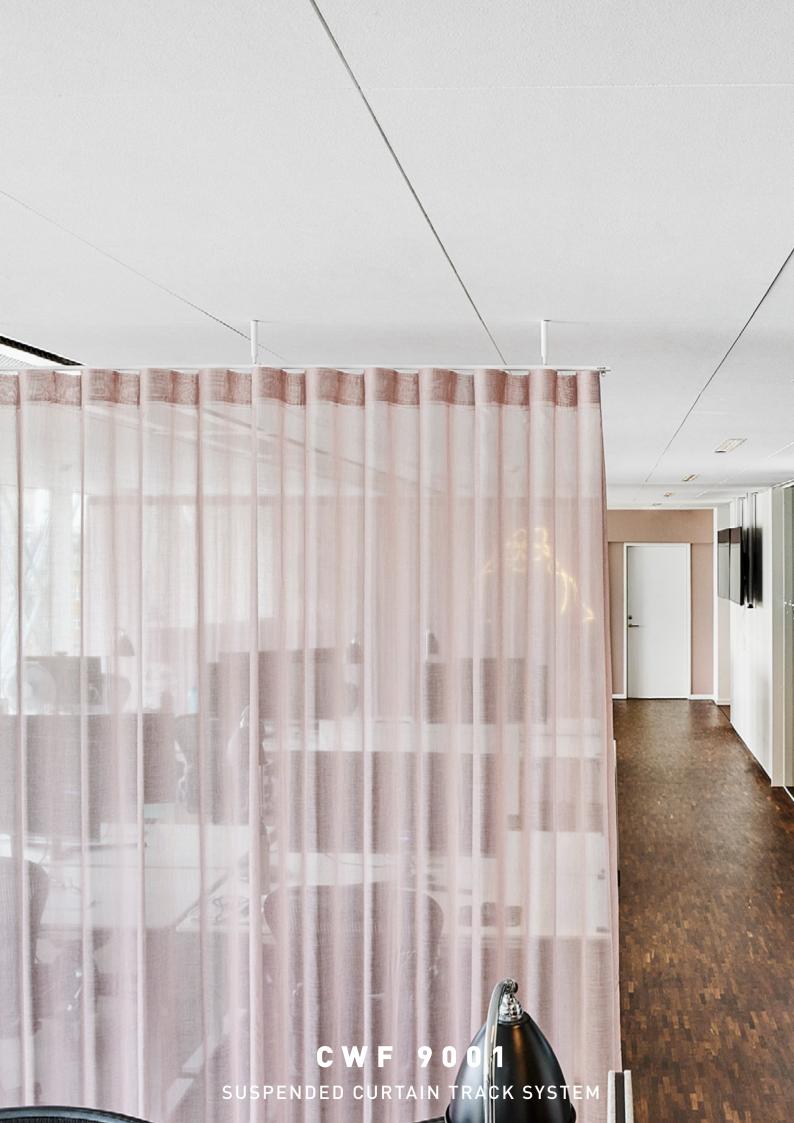

# **CWF 9001 SUSPENDED**

## HAND DRAWN CURTAIN TRACK SYSTEM

Developed specifically for design lead healthcare projects, beauty treatment rooms and retail changing rooms, the 9001 Suspended is an elegant alternative to standard cubicle and privacy tracks. Available with a dust resistant PVC cover strip and colour coordinated covers for end brackets, this track can be mounted either on the wall or on the ceiling.