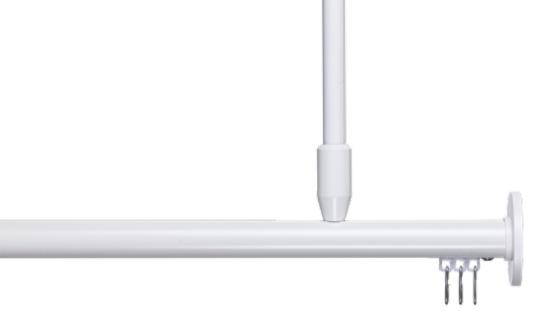

### TECHNICAL INFO

Applications : Healthcare, Retail, Contract Use: Cubicle rail, Shower rail, Commercial Material: Aluminium alloy 6060/T6

Accessories: Plastic/metal Track width: 6 mm Ext. dimensions: Ø28 mm Length: 600cm

Thickness: 1.0 -1.2 mm Load: Maximum 15kg\* Bending: R. 47 cm Recommended glider: 5721 9001 Suspended standard: (unless specified) Split draw

- End bracket and cover
- 1m ceiling Stay