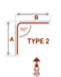

#### **BENDING OPTIONS**

\*If the curtain track is made with bends, the maximum weight limit will be halved.