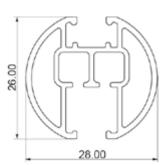

### TECHNICAL INFO

Applications : Healthcare, Retail, Contract Use: Cubicle rail, Shower rail, Commercial Material: Aluminium alloy 6060/T6

Accessories: Plastic/metal Track width: 6 mm Ext. dimensions: Ø28 mm Length: 600cm

Thickness: 1.0 -1.2 mm Load: Maximum 15kg\* Bending: R. 47 cm Recommended glider: 5721 9001 Suspended standard: (unless specified) Split draw

- End bracket and cover
- 1m ceiling Stay