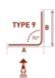

#### **BENDING OPTIONS**

\*If the curtain track is made with bends, the maximum weight limit will be halved.