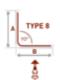

#### **BENDING OPTIONS**

\*If the curtain track is made with bends, the maximum weight limit will be halved.