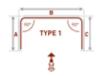

#### **BENDING OPTIONS**

\*If the curtain track is made with bends, the maximum weight limit will be halved.