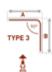

#### **BENDING OPTIONS**

\*If the curtain track is made with bends, the maximum weight limit will be halved.