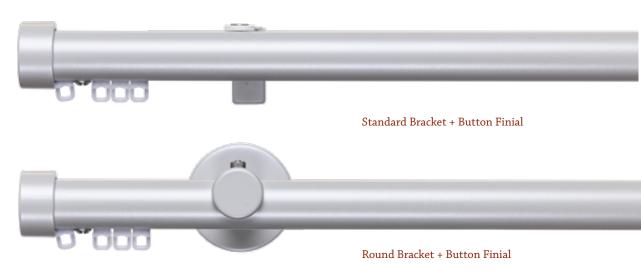

#### **CWF 9001** HAND DRAWN & CORDED CURTAIN TRACK SYSTEM

The 9001 Pole Track is a unique decorative curtain track system suitable for both domestic and contract applications. Available in a range of colours with contemporary finial and bracket designs, the 9001 Pole Track offers a modern look. Popular as a double curtain pole, it is available as a hand drawn, or single cord or dual cord system.

## **CWF 9001** ROUND POLE HAND DRAWN & CORDED CURTAIN TRACKS

AVAILABLE AS A HAND DRAWN, SINGLE CORD OR DUAL CORD SYSTEM

# **CWF 9001** ROUND POLE HAND DRAWN & CORDED CURTAIN TRACKS