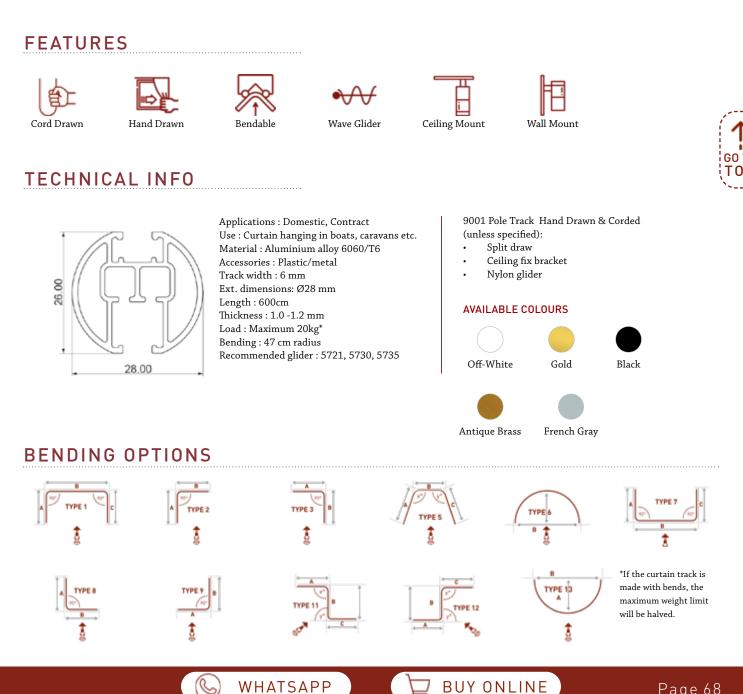

#### **CWF 9001** HAND DRAWN & CORDED CURTAIN TRACK SYSTEM

The 9001 Pole Track is a unique decorative curtain track system suitable for both domestic and contract applications. Available in a range of colours with contemporary finial and bracket designs, the 9001 Pole Track offers a modern look. Popular as a double curtain pole, it is available as a hand drawn, or single cord or dual cord system.

#### ACCESSORIES / 9001 / HAND DRAWN / CORDED

## ACCESSORIES / 9001 / HAND DRAWN / CORDED

| Box QTY: 25 pcs                                        | Box QTY: 10 pcs       | Box QTY: 50 pcs              | Box QTY: 10 pcs                                  |
|--------------------------------------------------------|-----------------------|------------------------------|--------------------------------------------------|
|                                                        |                       |                              |                                                  |
| 5110                                                   | 9015                  | 560-D                        | 1301/1303                                        |
| 10cm L Wall Bracket                                    | Ceiling Click Bracket | Plastic Cover for L Brackets | Underlap guide<br>Overlap guide (straight track) |
| Colours:                                               | Colours:              | Colours:                     | Colours:                                         |
|                                                        |                       |                              |                                                  |
| Box QTY: 10 pcs                                        | Box QTY: 25 pcs       | Box QTY: 10 pcs              | Box QTY: 50 pcs                                  |
| Black Antonia                                          | 33 8 B                |                              | CONTRACTOR OF                                    |
| 8601/9006                                              | 9005                  | 9020                         | 5080566000                                       |
| Overlap guide with swivel gliders<br>(for bent tracks) | Joiner                | Joiner cover                 | 40.10 Ripple - Wave Hanger                       |
| Colours:                                               | Colours:              | Colours: 🔲 📕 📕               |                                                  |