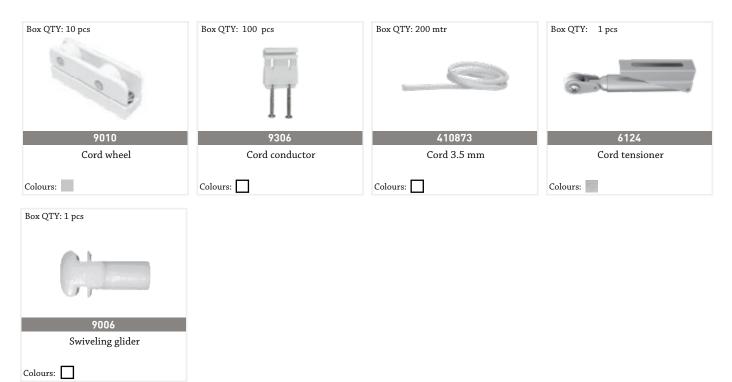

#### ACCESSORIES / 9001 / HAND DRAWN / CORDED

## ACCESSORIES / 9001 / HAND DRAWN / CORDED

| Box QTY: 25 pcs                                        | Box QTY: 10 pcs       | Box QTY: 50 pcs              | Box QTY: 10 pcs                                  |
|--------------------------------------------------------|-----------------------|------------------------------|--------------------------------------------------|
|                                                        |                       |                              |                                                  |
| 5110                                                   | 9015                  | 560-D                        | 1301/1303                                        |
| 10cm L Wall Bracket                                    | Ceiling Click Bracket | Plastic Cover for L Brackets | Underlap guide<br>Overlap guide (straight track) |
| Colours:                                               | Colours:              | Colours:                     | Colours:                                         |
|                                                        |                       |                              |                                                  |
| Box QTY: 10 pcs                                        | Box QTY: 25 pcs       | Box QTY: 10 pcs              | Box QTY: 50 pcs                                  |
| Black Antonia                                          | 33 8 B                |                              | CONTRACTOR OF                                    |
| 8601/9006                                              | 9005                  | 9020                         | 5080566000                                       |
| Overlap guide with swivel gliders<br>(for bent tracks) | Joiner                | Joiner cover                 | 40.10 Ripple - Wave Hanger                       |
| Colours:                                               | Colours:              | Colours: 🔲 📕 📕               |                                                  |

#### ACCESSORIES / 9001 / CORDED

👮 BUY ONLINE