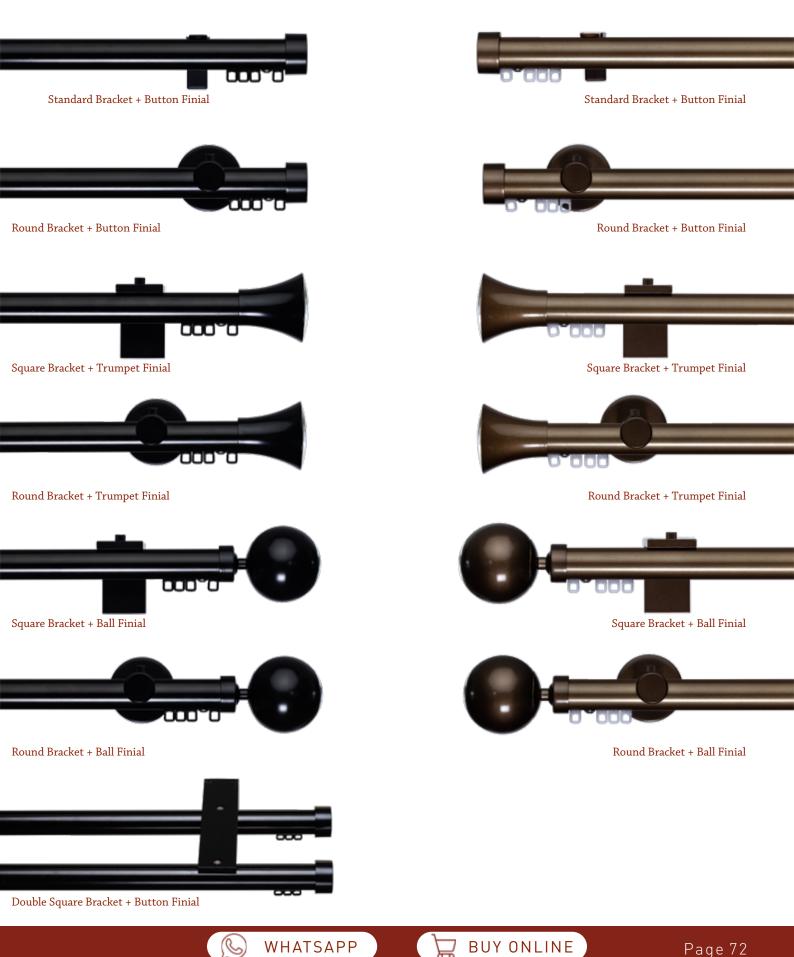

#### **CWF 9001** HAND DRAWN & CORDED CURTAIN TRACK SYSTEM

The 9001 Pole Track is a unique decorative curtain track system suitable for both domestic and contract applications. Available in a range of colours with contemporary finial and bracket designs, the 9001 Pole Track offers a modern look. Popular as a double curtain pole, it is available as a hand drawn, or single cord or dual cord system.

## **CWF 9001** ROUND POLE HAND DRAWN & CORDED CURTAIN TRACKS

AVAILABLE AS A HAND DRAWN, SINGLE CORD OR DUAL CORD SYSTEM

# **CWF 9001** ROUND POLE HAND DRAWN & CORDED CURTAIN TRACKS

## BLACK

#### **ANTIQUE BRASS**