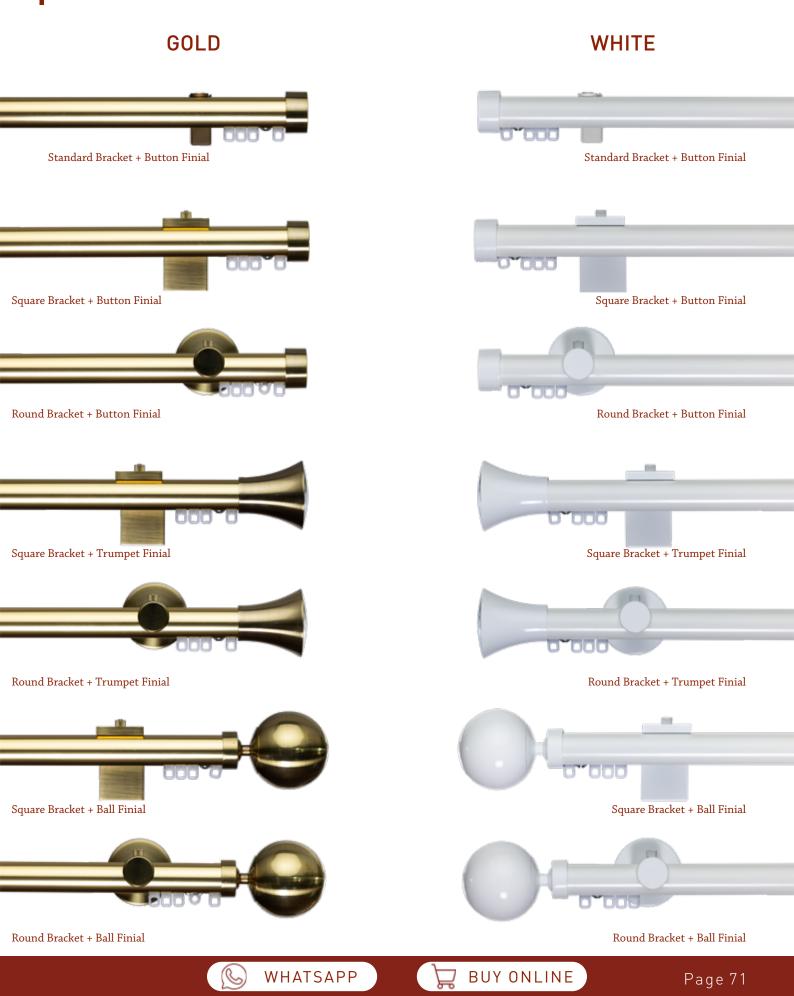

#### **CWF 9001** HAND DRAWN & CORDED CURTAIN TRACK SYSTEM

The 9001 Pole Track is a unique decorative curtain track system suitable for both domestic and contract applications. Available in a range of colours with contemporary finial and bracket designs, the 9001 Pole Track offers a modern look. Popular as a double curtain pole, it is available as a hand drawn, or single cord or dual cord system.

## **CWF 9001** ROUND POLE HAND DRAWN & CORDED CURTAIN TRACKS

AVAILABLE AS A HAND DRAWN, SINGLE CORD OR DUAL CORD SYSTEM

# **CWF 9001** ROUND POLE HAND DRAWN & CORDED CURTAIN TRACKS