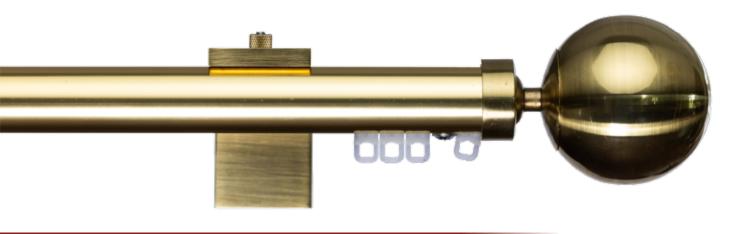

#### **CWF 9001** HAND DRAWN & CORDED CURTAIN TRACK SYSTEM

The 9001 Pole Track is a unique decorative curtain track system suitable for both domestic and contract applications. Available in a range of colours with contemporary finial and bracket designs, the 9001 Pole Track offers a modern look. Popular as a double curtain pole, it is available as a hand drawn, or single cord or dual cord system.

## **CWF 9001** ROUND POLE HAND DRAWN & CORDED CURTAIN TRACKS

AVAILABLE AS A HAND DRAWN, SINGLE CORD OR DUAL CORD SYSTEM

# **CWF 9001** ROUND POLE HAND DRAWN & CORDED CURTAIN TRACKS