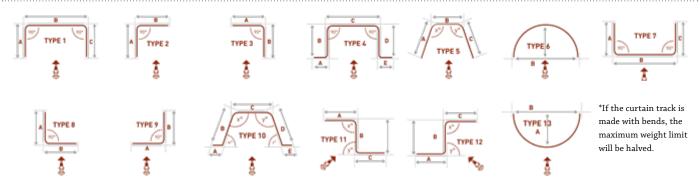

### **BENDING OPTIONS**

Length: 600cm Thickness: 1.0-1.2 mm Load: Maximum 15kg\* Bending: 11 cm radius

Recommended glider: 4050 with silicone,

4041, 4042

2300 Standards (unless specified):

- · Split draw
- Ceiling fix bracket
- · Nylon glider