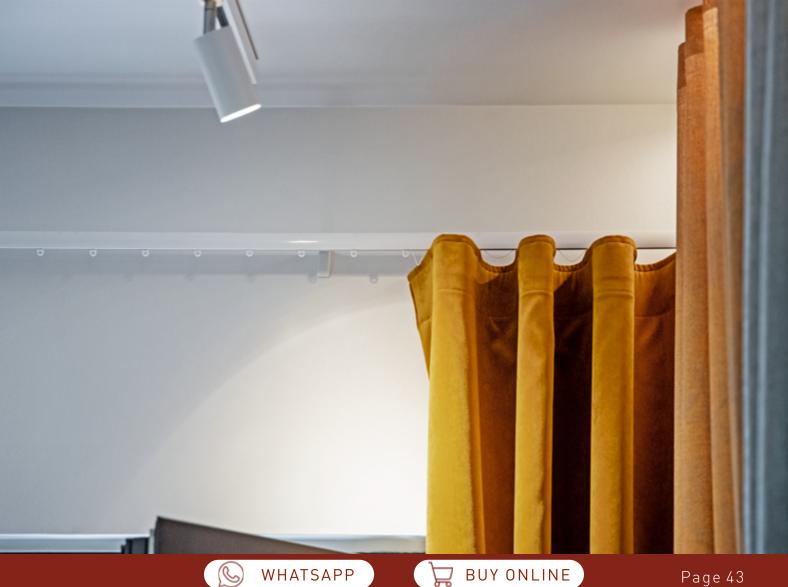

### HAND DRAWN CURTAIN TRACK SYSTEM

High performance with European standard 23 mm height. Easy to install, minimalistic and functional, the 2300 Track System is a popular track for hotel contract work due to its competitive price and versatility.