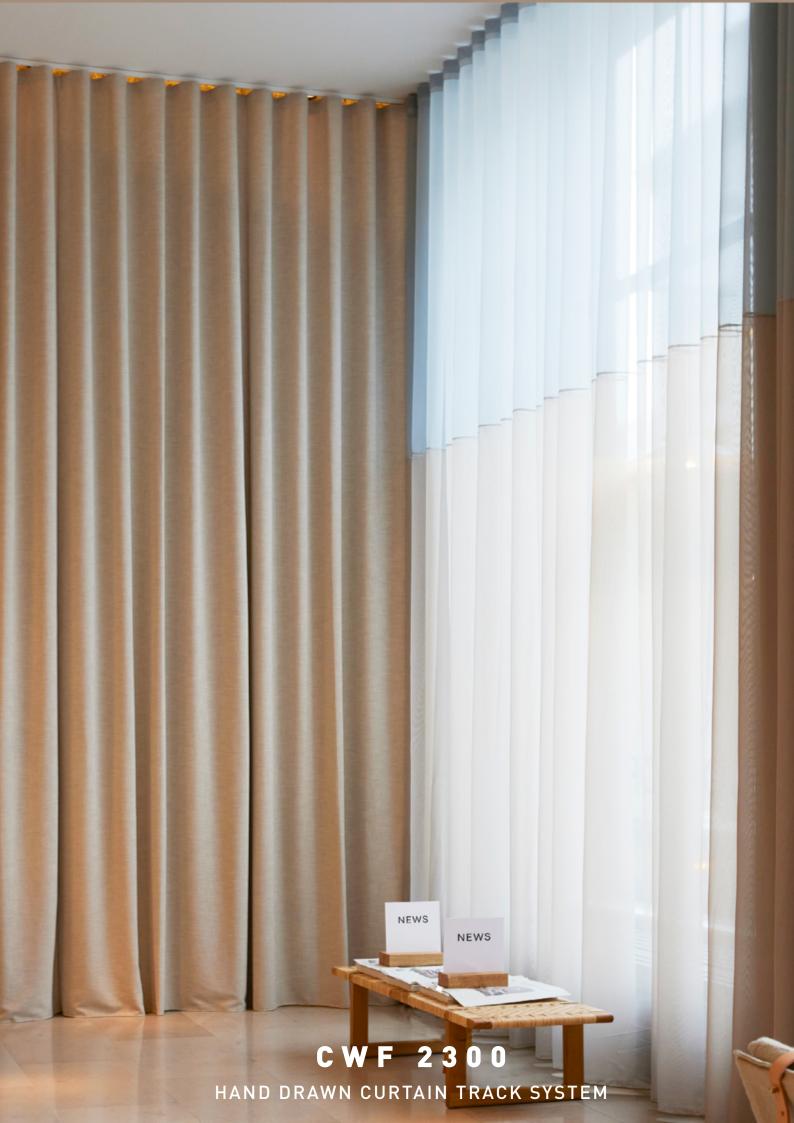

## **CWF 2300**

### HAND DRAWN CURTAIN TRACK SYSTEM

High performance with European standard 23 mm height. Easy to install, minimalistic and functional, the 2300 Track System is a popular track for hotel contract work due to its competitive price and versatility.