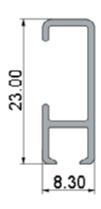

## TECHNICAL INFO

Applications : Domestic, Contract Use : Curtain and picture hanging track Material : Aluminium alloy 6060/T6

Accessories : Plastic/metal Track width : 4 mm

Ext. dimensions:  $8.3 \text{ mm} \times 23 \text{ mm}$ 