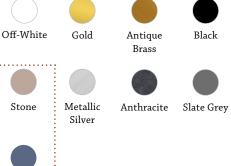

2005 Standards (unless specified):

French

Leaf

Green

White

Coastal

Blue

AVAILABLE COLOURS

#### VERSATILE COLOUR OPTIONS: 12 CHOICES AVAILABLE!