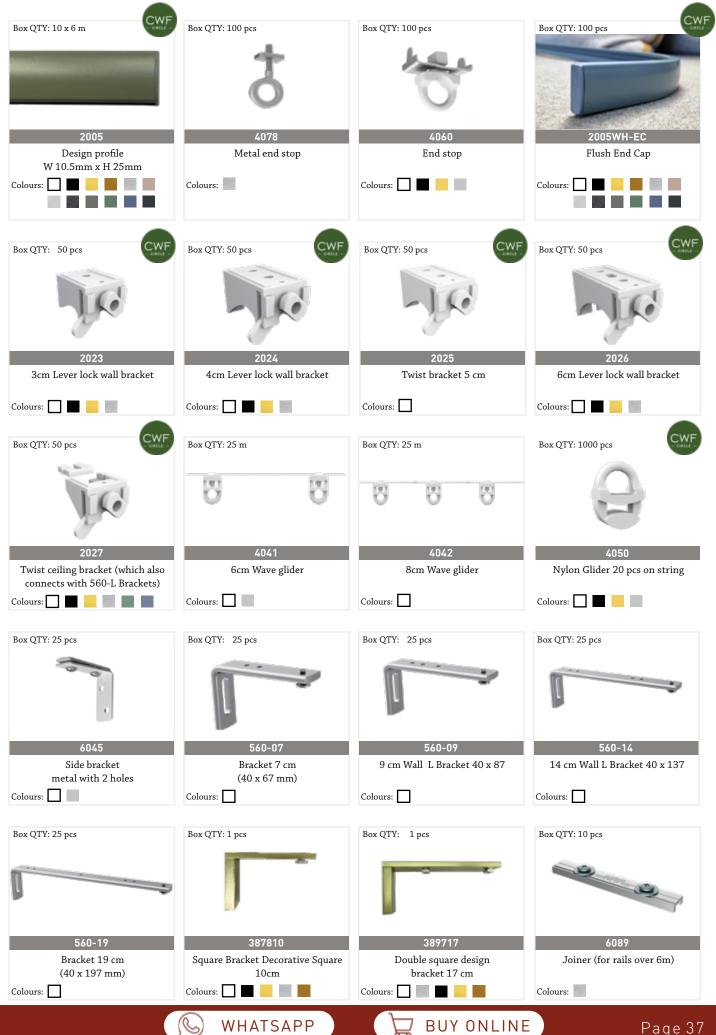

tprint of 2,3 kg per kg aluminum produced, a massive 87% reduction from the global average of 18 kg.

#### **FEATURES**













#### **TECHNICAL INFO**



Applications : Domestic, Contract Use : Curtain, picture hanging and shower curtain track, Voiles, Room Divide Material : Aluminium alloy 6060/T6 Accessories : Plastic/metal Track width : 4 mm Ext. dimensions: 10.5mm x 14.5mm Length : 600cm Thickness : 1.2 - 3 mm Load : Maximum 20kg\* Bending : 11 cm radius Recommended glider : 4050 with silicone, 4041, 4042

2005 Standards (unless specified):





French

Leaf

Green

White

Coastal

Blue

AVAILABLE COLOURS



**NEW COLOURS** 

Split draw Ceiling fix bracket

- Nylon glider



#### **BENDING OPTIONS**



GO TO

🐛 CLICK ON PRODUCT TO SEE ONLINE

### ACCESSORIES / 2005 / HAND DRAWN



#### 🐛 CLICK ON PRODUCT TO SEE ONLINE



#### **RECYCLED ALUMINUM**

The rails are extruded in Sweden by Norsk Hydro and made of Hydro CIRCAL 75R, which consists of a minimum of 75% recycled aluminum consumer scrap, with a record-low CO2 footprint.

They come in a wealth of colors with an environmentally certified powder coating from Dancolor.

We use Hydro CIRCAL 75R that contains a minimum of 75% post-consumer scrap. When guaranteeing more than 75% recycled content

#### - All Plastics are 100% Recycled







BUY ONLINE



## **2005 CIRCAL ©** SLIMLINE & SUSTAINABLE CURTAIN TRACK SYSTEM

#### VERSATILE COLOUR OPTIONS: 12 CHOICES AVAILABLE!