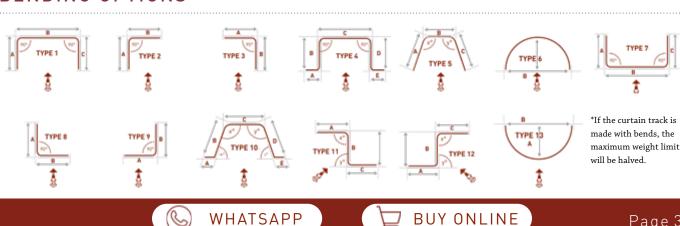

#### **BENDING OPTIONS**

GO TO

🐛 CLICK ON PRODUCT TO SEE ONLINE

#### **TECHNICAL INFO**

Applications : Domestic, Contract Use : Curtain, picture hanging and shower curtain track, Voiles, Room Divide Material : Aluminium alloy 6060/T6 Accessories : Plastic/metal Track width : 4 mm Ext. dimensions: 10.5mm x 14.5mm Length : 600cm Thickness : 1.2 - 3 mm Load : Maximum 20kg\* Bending : 11 cm radius Recommended glider : 4050 with silicone, 4041, 4042