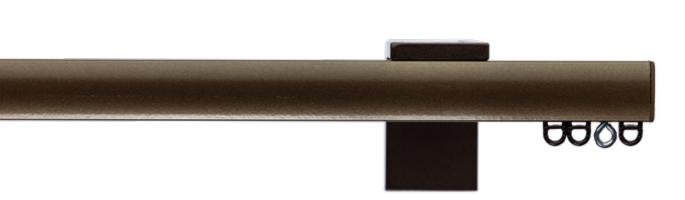

#### CWF 2005 HAND DRAWN CURTAIN TRACK SYSTEM

The 2005 CIRCAL© (4 mm) Track System is a slimline, compact and elegant hand drawn track perfect for either domestic or contract projects. Available in 12 different colour options with colour coordinated nylon fittings and bracket covers, the 2005 Track System is a market leader in manual operated tracks. Made out of a minimum of 75% reused aluminum post-consumer materials. The CWF 2005 CIRCAL© also features Record low CO2 footprint of 2,3 kg per kg aluminum produced, a massive 87% reduction from the global average of 18 kg.

#### **TECHNICAL INFO**

Applications : Domestic, Contract Use : Curtain, picture hanging and shower curtain track, Voiles, Room Divide Material : Aluminium alloy 6060/T6 Accessories : Plastic/metal Track width : 4 mm Ext. dimensions: 10.5mm x 14.5mm Length : 600cm Thickness : 1.2 - 3 mm Load : Maximum 20kg\* Bending : 11 cm radius Recommended glider : 4050 with silicone, 4041, 4042

**NEW COLOURS** 

Split draw Ceiling fix bracket

- Nylon glider

### ACCESSORIES / 2005 / HAND DRAWN