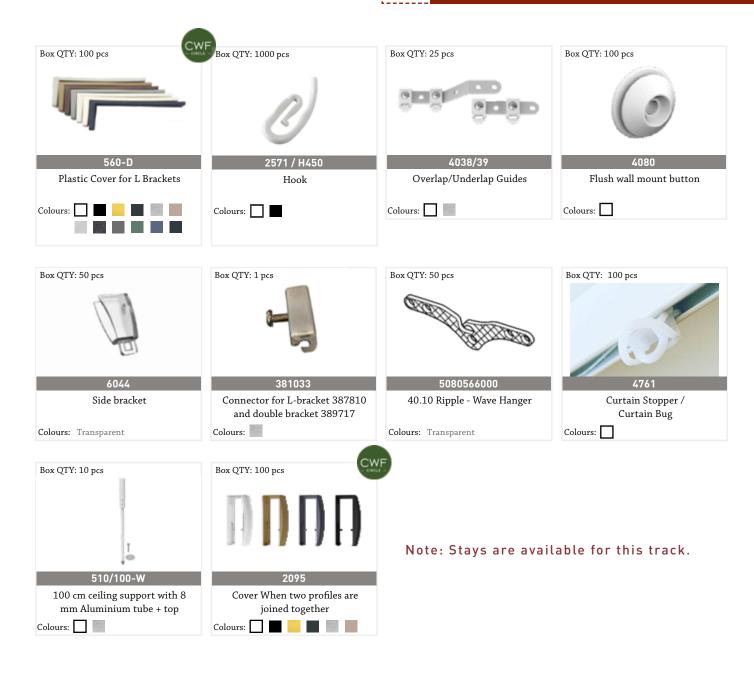

, a massive 87% reduction from the global average of 18 kg.

#### **FEATURES**













#### **TECHNICAL INFO**



Applications : Domestic, Contract Use : Curtain, picture hanging and shower curtain track, Voiles, Room Divide Material : Aluminium alloy 6060/T6 Accessories : Plastic/metal Track width : 4 mm Ext. dimensions: 10.5mm x 14.5mm Length : 600cm Thickness : 1.2 - 3 mm Load : Maximum 20kg\* Bending : 11 cm radius Recommended glider : 4050 with silicone, 4041, 4042

2005 Standards (unless specified):





French

Leaf

Green

White

Coastal

Blue

AVAILABLE COLOURS



**NEW COLOURS** 

Split draw Ceiling fix bracket

- Nylon glider



#### **BENDING OPTIONS**



GO TO

🐛 CLICK ON PRODUCT TO SEE ONLINE

### ACCESSORIES / 2005 / HAND DRAWN



#### 🐛 CLICK ON PRODUCT TO SEE ONLINE



#### **RECYCLED ALUMINUM**

The rails are extruded in Sweden by Norsk Hydro and made of Hydro CIRCAL 75R, which consists of a minimum of 75% recycled aluminum consumer scrap, with a record-low CO2 footprint.

They come in a wealth of colors with an environmentally certified powder coating from Dancolor.

We use Hydro CIRCAL 75R that contains a minimum of 75% post-consumer scrap. When guaranteeing more than 75% recycled content

#### - All Plastics are 100% Recycled







BUY ONLINE



## **2005 CIRCAL ©** SLIMLINE & SUSTAINABLE CURTAIN TRACK SYSTEM

#### VERSATILE COLOUR OPTIONS: 12 CHOICES AVAILABLE!