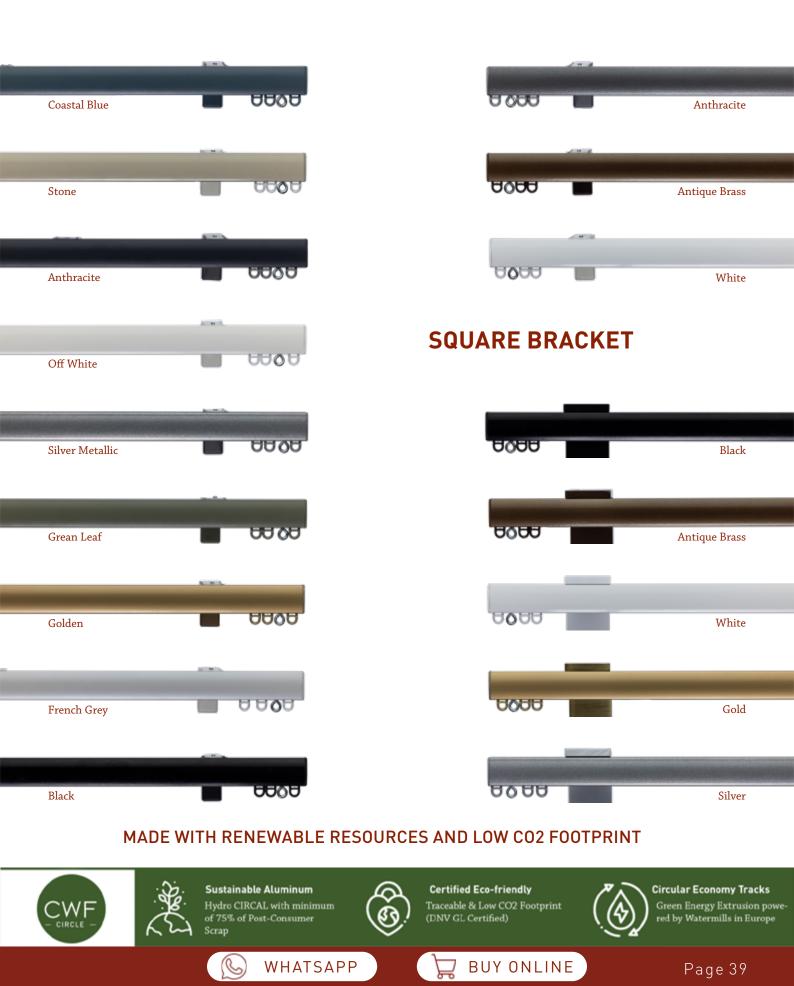

2005 Standards (unless specified):

French

Leaf

Green

White

Coastal

Blue

AVAILABLE COLOURS

#### VERSATILE COLOUR OPTIONS: 12 CHOICES AVAILABLE!

#### **RECYCLED ALUMINUM**

The rails are extruded in Sweden by Norsk Hydro and made of Hydro CIRCAL 75R, which consists of a minimum of 75% recycled aluminum consumer scrap, with a record-low CO2 footprint.

They come in a wealth of colors with an environmentally certified powder coating from Dancolor.

We use Hydro CIRCAL 75R that contains a minimum of 75% post-consumer scrap. When guaranteeing more than 75% recycled content