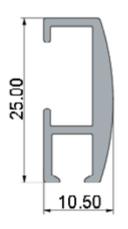

#### **TECHNICAL INFO**

Applications : Domestic, Contract Use : Curtain, picture hanging and shower curtain track, Voiles, Room Divide Material : Aluminium alloy 6060/T6 Accessories : Plastic/metal Track width : 4 mm Ext. dimensions: 10.5mm x 14.5mm Length : 600cm Thickness : 1.2 - 3 mm Load : Maximum 20kg\* Bending : 11 cm radius Recommended glider : 4050 with silicone, 4041, 4042