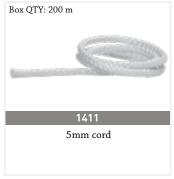

ys. Can be made up to 18m in length.

### **FEATURES**











# TECHNICAL INFO



Applications: Domestic, Contract

Use: Curtain Theaters, Museums, Hotels etc.

Material : Aluminium Accessories : Plastic/metal Track width : 4 mm

Ext. dimensions:23 mm x 32 mm

 $\begin{array}{l} Length: Up \ to \ 1800 \ cm \\ Thickness: 1.0 \ -1.2 \ mm \\ Load: Maximum \ 40 \ kg^* \\ Bending: 47 \ cm \ radius \end{array}$ 

Recommended glider: 490/610/100

- CWF 1400 Standard (unless specified):
- Single cord RHS
- Split draw
- 250cm cord drop
- Ceiling fix bracket
- · Wheel runner

#### **AVAILABLE COLOURS**



White

## **BENDING OPTIONS**

















\*If the curtain track is made with bends, the maximum weight limit will be halved.





# ACCESSORIES / CWF 1400 / HAND DRAWN