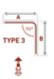

## **BENDING OPTIONS**

\*If the curtain track is made with bends, the maximum weight limit will be halved.