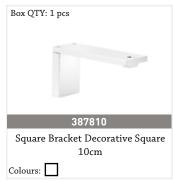

ulleys. Can be made up to 18m in length.

### **FEATURES**











# TECHNICAL INFO



Applications: Domestic, Contract

Use: Curtain Theaters, Museums, Hotels etc.

Material : Aluminium Accessories : Plastic/metal Track width : 4 mm

Ext. dimensions:23 mm x 32 mm

 $\begin{array}{l} Length: Up \ to \ 1800 \ cm \\ Thickness: 1.0 \ -1.2 \ mm \\ Load: Maximum \ 40 \ kg^* \\ Bending: 47 \ cm \ radius \end{array}$ 

Recommended glider: 490/610/100

- CWF 1400 Standard (unless specified):
- Single cord RHS
- Split draw
- 250cm cord drop
- Ceiling fix bracket
- · Wheel runner

#### **AVAILABLE COLOURS**



White

## **BENDING OPTIONS**

















\*If the curtain track is made with bends, the maximum weight limit will be halved.





# ACCESSORIES / CWF 1400 / HAND DRAWN