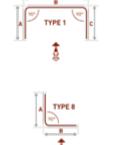

## **BENDING OPTIONS**

\*If the curtain track is made with bends, the maximum weight limit will be halved.