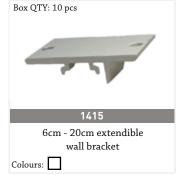

leys. Can be made up to 18m in length.

### **FEATURES**











# TECHNICAL INFO



Applications: Domestic, Contract

Use: Curtain Theaters, Museums, Hotels etc.

Material : Aluminium Accessories : Plastic/metal Track width : 4 mm

Ext. dimensions:23 mm x 32 mm

 $\begin{array}{l} Length: Up \ to \ 1800 \ cm \\ Thickness: 1.0 \ -1.2 \ mm \\ Load: Maximum \ 40 \ kg^* \\ Bending: 47 \ cm \ radius \end{array}$ 

Recommended glider: 490/610/100

- CWF 1400 Standard (unless specified):
- Single cord RHS
- Split draw
- 250cm cord drop
- Ceiling fix bracket
- · Wheel runner

#### **AVAILABLE COLOURS**



White

## **BENDING OPTIONS**

















\*If the curtain track is made with bends, the maximum weight limit will be halved.





# ACCESSORIES / CWF 1400 / HAND DRAWN