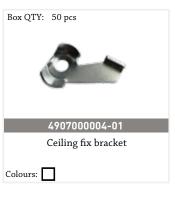

Recommended glider: 490/610/100

- CWF 1400 Standard (unless specified):
- Single cord RHS
- Split draw
- 250cm cord drop
- Ceiling fix bracket
- · Wheel runner