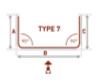

## **BENDING OPTIONS**

\*If the curtain track is made with bends, the maximum weight limit will be halved.