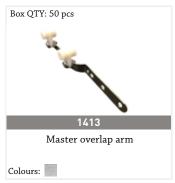

Recommended glider: 490/610/100

- CWF 1400 Standard (unless specified):
- Single cord RHS
- Split draw
- 250cm cord drop
- Ceiling fix bracket
- · Wheel runner