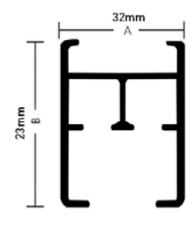

# TECHNICAL INFO

Applications: Domestic, Contract

Use: Curtain Theaters, Museums, Hotels etc.

Material : Aluminium Accessories : Plastic/metal Track width : 4 mm

Ext. dimensions:23 mm x 32 mm

 $\begin{array}{l} Length: Up \ to \ 1800 \ cm \\ Thickness: 1.0 \ -1.2 \ mm \\ Load: Maximum \ 40 \ kg^* \\ Bending: 47 \ cm \ radius \end{array}$ 