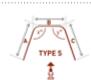

## **BENDING OPTIONS**

\*If the curtain track is made with bends, the maximum weight limit will be halved.