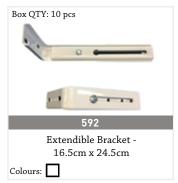

pulleys. Can be made up to 18m in length.

### **FEATURES**











# TECHNICAL INFO



Applications: Domestic, Contract

Use: Curtain Theaters, Museums, Hotels etc.

Material : Aluminium Accessories : Plastic/metal Track width : 4 mm

Ext. dimensions:23 mm x 32 mm

 $\begin{array}{l} Length: Up \ to \ 1800 \ cm \\ Thickness: 1.0 \ -1.2 \ mm \\ Load: Maximum \ 40 \ kg^* \\ Bending: 47 \ cm \ radius \end{array}$ 

Recommended glider: 490/610/100

- CWF 1400 Standard (unless specified):
- Single cord RHS
- Split draw
- 250cm cord drop
- Ceiling fix bracket
- · Wheel runner

#### **AVAILABLE COLOURS**



White

## **BENDING OPTIONS**

















\*If the curtain track is made with bends, the maximum weight limit will be halved.





# ACCESSORIES / CWF 1400 / HAND DRAWN