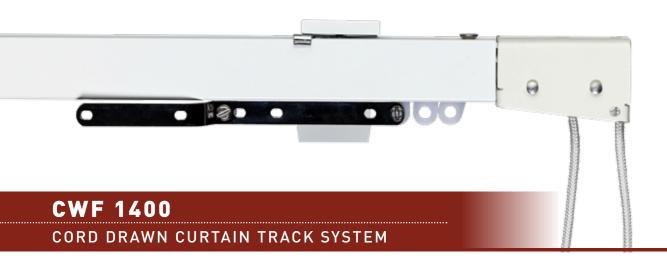

# TECHNICAL INFO

Applications: Domestic, Contract

Use: Curtain Theaters, Museums, Hotels etc.

Material : Aluminium Accessories : Plastic/metal Track width : 4 mm

Ext. dimensions:23 mm x 32 mm

 $\begin{array}{l} Length: Up \ to \ 1800 \ cm \\ Thickness: 1.0 \ -1.2 \ mm \\ Load: Maximum \ 40 \ kg^* \\ Bending: 47 \ cm \ radius \end{array}$ 

Recommended glider: 490/610/100

- CWF 1400 Standard (unless specified):
- Single cord RHS
- Split draw
- 250cm cord drop
- Ceiling fix bracket
- · Wheel runner

# ACCESSORIES / CWF 1400 / HAND DRAWN