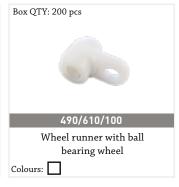

Recommended glider: 490/610/100

- CWF 1400 Standard (unless specified):
- Single cord RHS
- Split draw
- 250cm cord drop
- Ceiling fix bracket
- · Wheel runner