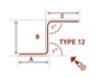

## **BENDING OPTIONS**

\*If the curtain track is made with bends, the maximum weight limit will be halved.