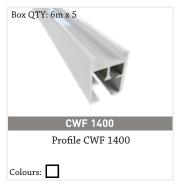

# TECHNICAL INFO

Applications: Domestic, Contract

Use: Curtain Theaters, Museums, Hotels etc.

Material : Aluminium Accessories : Plastic/metal Track width : 4 mm

Ext. dimensions:23 mm x 32 mm

 $\begin{array}{l} Length: Up \ to \ 1800 \ cm \\ Thickness: 1.0 \ -1.2 \ mm \\ Load: Maximum \ 40 \ kg^* \\ Bending: 47 \ cm \ radius \end{array}$ 

#### **AVAILABLE COLOURS**

White

# ACCESSORIES / CWF 1400 / HAND DRAWN