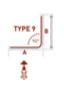

## **BENDING OPTIONS**

\*If the curtain track is made with bends, the maximum weight limit will be halved.