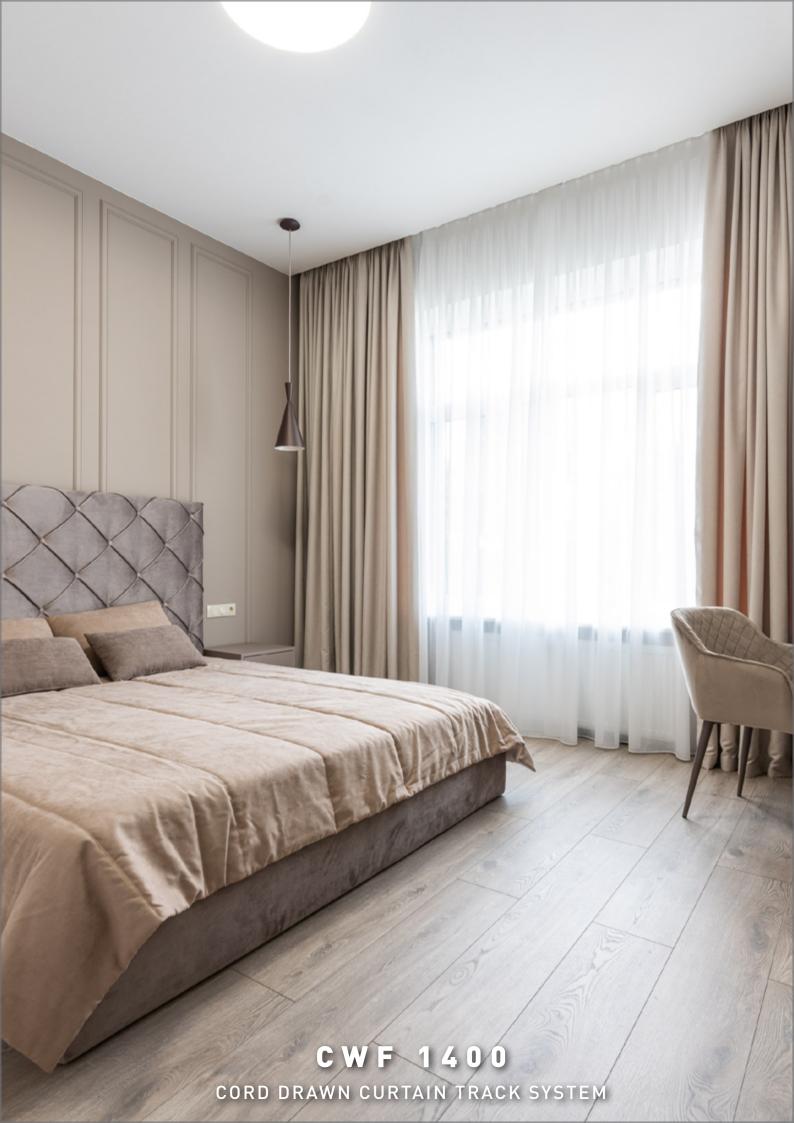

Elegant profile with same appearance on both sides for room dividing. Ideal for heavy stage curtains, conference rooms, sports halls and very heavy domestic curtains. Effortless closing of curtains up to 40kg with smooth ball bearing roller gliders and heavy-duty pulleys. Can be made up to 18m in length.

# TECHNICAL INFO

Applications: Domestic, Contract

Use: Curtain Theaters, Museums, Hotels etc.

Material : Aluminium Accessories : Plastic/metal Track width : 4 mm

Ext. dimensions:23 mm x 32 mm

 $\begin{array}{l} Length: Up \ to \ 1800 \ cm \\ Thickness: 1.0 \ -1.2 \ mm \\ Load: Maximum \ 40 \ kg^* \\ Bending: 47 \ cm \ radius \end{array}$ 