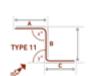

# TECHNICAL INFO

Applications: Domestic, Contract

Use: Curtain Theaters, Museums, Hotels etc.

Material : Aluminium Accessories : Plastic/metal Track width : 4 mm

Ext. dimensions:23 mm x 32 mm

 $\begin{array}{l} Length: Up \ to \ 1800 \ cm \\ Thickness: 1.0 \ -1.2 \ mm \\ Load: Maximum \ 40 \ kg^* \\ Bending: 47 \ cm \ radius \end{array}$ 

## **BENDING OPTIONS**

\*If the curtain track is made with bends, the maximum weight limit will be halved.