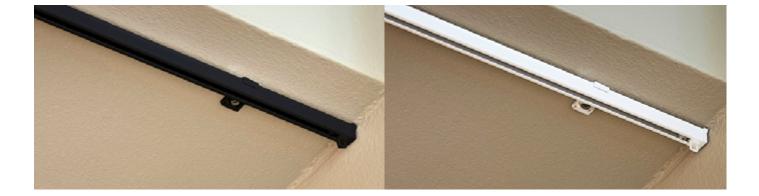

## CWF 1100 HAND DRAWN CURTAIN TRACK SYSTEM

Part of our Circle Sustainable Products, The CWF 1100 CIRCAL© is a new single channel contract curtain track suitable for curved applications. The smooth curves, strong "wings" and small bending radius making it an ideal track for many applications, especially bay windows. Made out of a minimum of 75% reused aluminum post-consumer materials. The CWF 1100 CIRCAL© also features Record low CO2 footprint of 2,3 kg per kg aluminum produced, a massive 87% reduction from the global average of 18 kg. This curtain track boasts a robust weight capacity, supporting up to 12 kilograms per meter\*.

#### AVAILABLE COLOURS

BUY ONLINE