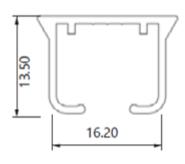

#### Applications : Domestic, Contract Use : Curtain hanging, House, Office, etc. Material : Aluminium alloy 6060/T6 Accessories : Plastic/metal Track width : 6 mm Ext. dimensions: 16.2mm x 13.5mm Length : 600cm Thickness : 1.0 -1.2 mm Load : Maximum 15kg\* Bending : 11 cm radius Recommended glider : 5721, 5730, 5735, 6025