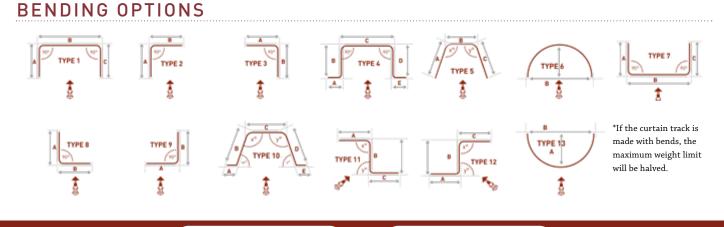

#### Applications : Domestic, Contract Use : Curtain hanging, House, Office, etc. Material : Aluminium alloy 6060/T6 Accessories : Plastic/metal Track width : 6 mm Ext. dimensions: 16.2mm x 13.5mm Length : 600cm Thickness : 1.0 -1.2 mm Load : Maximum 15kg\* Bending : 11 cm radius Recommended glider : 5721, 5730, 5735, 6025