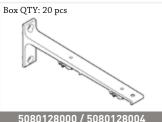

# **ACCESSORIES / 1021 / HAND DRAWN**

1021 Curtain rail Profile 20x5.8mtrs

Colours:

5080124000 / 5080124000 Aluminium wall bracket white 100mm w clip

Colours:

Aluminium wall bracket white 70mm w clip

Colours: