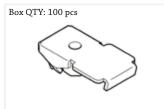

Aluminium wall bracket with clip - 200mm

Box QTY: 100 pcs

Bracket Adjustable Single Wall 75 to 115mm

Colours:

Colours:

1104 / 1100BL-BTF Ceiling Bracket Colours:

1105 / 1100BL-BTFC Bracket Cover Colours:

Colours: