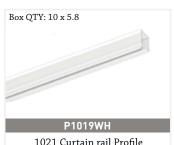

# **ACCESSORIES / 1021 / HAND DRAWN**

1021 Curtain rail Profile 20x5.8mtrs

Colours:

5080124000 / 5080124000 Aluminium wall bracket white 100mm w clip

Colours:

Aluminium wall bracket white 70mm w clip

Colours: