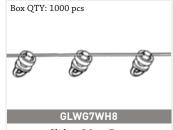

# **ACCESSORIES / 1021 / HAND DRAWN**

1021 Curtain rail Profile 20x5.8mtrs

Colours:

5080124000 / 5080124000 Aluminium wall bracket white 100mm w clip

Colours:

Aluminium wall bracket white 70mm w clip

Colours: