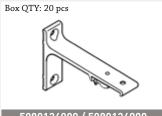

# **ACCESSORIES / 1021 / HAND DRAWN**

1021 Curtain rail Profile 20x5.8mtrs

Colours:

5080124000 / 5080124000 Aluminium wall bracket white 100mm w clip

Colours:

Aluminium wall bracket white 70mm w clip

Colours: