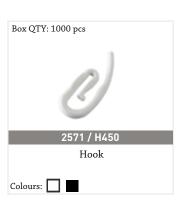

Accessories : Plastic/metal Track width : 4 mm

Ext. dimensions: 20mm x 20mm

Length: 600cm Thickness: 1.0-1.2 mm Load: Maximum 20kg\* Bending: 20 cm radius

Recommended glider: 4050 with silicone,

4041, 4042

#### **AVAILABLE COLOURS**





White Black

## **BENDING OPTIONS**





# **ACCESSORIES / 1021 / HAND DRAWN**



1021 Curtain rail Profile 20x5.8mtrs

Colours:



5080124000 / 5080124000 Aluminium wall bracket white 100mm w clip

Colours:



Aluminium wall bracket white 70mm w clip

Colours:



Aluminium wall bracket with clip - 200mm

Box QTY: 100 pcs



Bracket Adjustable Single Wall 75 to 115mm

Colours:

Colours:



1104 / 1100BL-BTF Ceiling Bracket Colours:



1105 / 1100BL-BTFC Bracket Cover Colours:























Colours:

1021-EC Side Endcap With Scres Colours:





Colours:





Colours:





Colours: