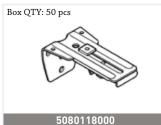

# **ACCESSORIES / 1021 / HAND DRAWN**

1021 Curtain rail Profile 20x5.8mtrs

Colours:

5080124000 / 5080124000 Aluminium wall bracket white 100mm w clip

Colours:

Aluminium wall bracket white 70mm w clip

Colours: