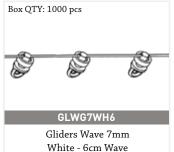

# **ACCESSORIES / 1021 / HAND DRAWN**

1021 Curtain rail Profile 20x5.8mtrs

Colours:

5080124000 / 5080124000 Aluminium wall bracket white 100mm w clip

Colours:

Aluminium wall bracket white 70mm w clip

Colours: