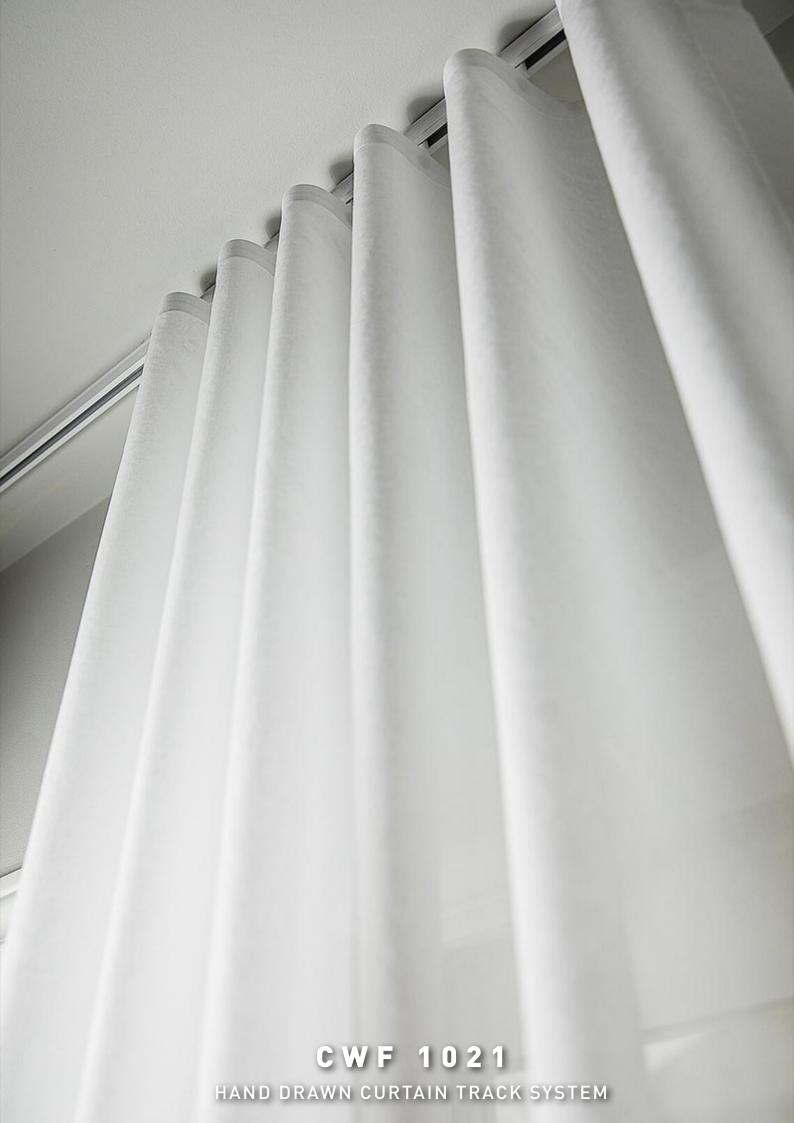

# **CWF 1021**

## HAND DRAWN CURTAIN TRACK SYSTEM

Introducing our 1021 Hand Drawn Curtain Track, a sleek and durable solution for your window treatments. This fully bendable track is compatible with standard roller gliders and wave systems, available in White and Black finishes to match any interior. You can customize cord placement on either side, and it supports curtains up to 20kg. Enjoy easy assembly and versatile style with the 1021 Hand Drawn Curtain Track.