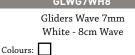

# **ACCESSORIES / 1021 / HAND DRAWN**

1021 Curtain rail Profile 20x5.8mtrs

Colours:

5080124000 / 5080124000 Aluminium wall bracket white 100mm w clip

Colours:

Aluminium wall bracket white 70mm w clip

Colours: