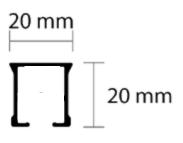

## TECHNICAL INFO

Applications : Domestic, Contract Material : Aluminium alloy 6060/T6

Accessories : Plastic/metal Track width : 4 mm

Ext. dimensions: 20mm x 20mm

Length: 600cm Thickness: 1.0-1.2 mm Load: Maximum 20kg\* Bending: 20 cm radius