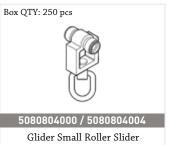

lications : Domestic, Contract Material : Aluminium alloy 6060/T6

Accessories : Plastic/metal Track width : 4 mm

Ext. dimensions: 20mm x 20mm

Length: 600cm Thickness: 1.0-1.2 mm Load: Maximum 20kg\* Bending: 20 cm radius

Recommended glider: 4050 with silicone,

4041, 4042

#### **AVAILABLE COLOURS**





White Black

## **BENDING OPTIONS**





# **ACCESSORIES / 1021 / HAND DRAWN**



1021 Curtain rail Profile 20x5.8mtrs

Colours:



5080124000 / 5080124000 Aluminium wall bracket white 100mm w clip

Colours:



Aluminium wall bracket white 70mm w clip

Colours:



Aluminium wall bracket with clip - 200mm

Box QTY: 100 pcs



Bracket Adjustable Single Wall 75 to 115mm

Colours:

Colours:



1104 / 1100BL-BTF Ceiling Bracket Colours:



1105 / 1100BL-BTFC Bracket Cover Colours:























Colours:

1021-EC Side Endcap With Scres Colours:





Colours:





Colours:





Colours: