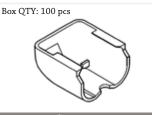

Aluminium wall bracket with clip - 200mm

Box QTY: 100 pcs

Bracket Adjustable Single Wall 75 to 115mm

Colours:

Colours:

1104 / 1100BL-BTF Ceiling Bracket Colours:

1105 / 1100BL-BTFC Bracket Cover Colours:

Colours: