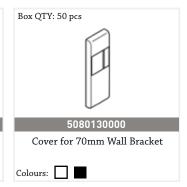

# **ACCESSORIES / 1021 / HAND DRAWN**

1021 Curtain rail Profile 20x5.8mtrs

Colours:

5080124000 / 5080124000 Aluminium wall bracket white 100mm w clip

Colours:

Aluminium wall bracket white 70mm w clip

Colours: