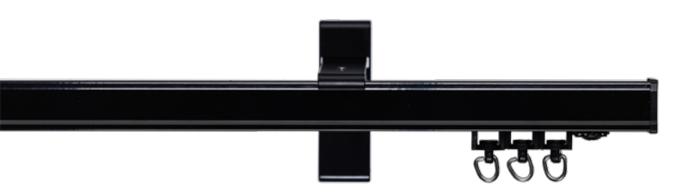

## TECHNICAL INFO

Applications : Domestic, Contract Material : Aluminium alloy 6060/T6

Accessories : Plastic/metal Track width : 4 mm

Ext. dimensions: 20mm x 20mm

Length: 600cm Thickness: 1.0-1.2 mm Load: Maximum 20kg\* Bending: 20 cm radius

Recommended glider: 4050 with silicone,

4041, 4042