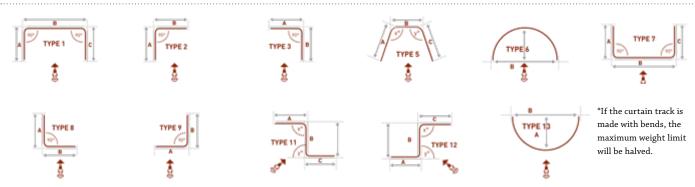

1021 Hand Drawn Curtain Track, a sleek and durable solution for your window treatments. This fully bendable track is compatible with standard roller gliders and wave systems, available in White and Black finishes to match any interior. You can customize cord placement on either side, and it supports curtains up to 20kg. Enjoy easy assembly and versatile style with the 1021 Hand Drawn Curtain Track.

### **FEATURES**









## TECHNICAL INFO



Applications : Domestic, Contract Material : Aluminium alloy 6060/T6

Accessories : Plastic/metal Track width : 4 mm

Ext. dimensions: 20mm x 20mm

Length: 600cm Thickness: 1.0-1.2 mm Load: Maximum 20kg\* Bending: 20 cm radius

Recommended glider: 4050 with silicone,

4041, 4042

#### **AVAILABLE COLOURS**





White Black

## **BENDING OPTIONS**





# **ACCESSORIES / 1021 / HAND DRAWN**



1021 Curtain rail Profile 20x5.8mtrs

Colours:



5080124000 / 5080124000 Aluminium wall bracket white 100mm w clip

Colours:



Aluminium wall bracket white 70mm w clip

Colours:



Aluminium wall bracket with clip - 200mm

Box QTY: 100 pcs



Bracket Adjustable Single Wall 75 to 115mm

Colours:

Colours:



1104 / 1100BL-BTF Ceiling Bracket Colours:



1105 / 1100BL-BTFC Bracket Cover Colours:























Colours:

1021-EC Side Endcap With Scres Colours:





Colours:





Colours:





Colours: