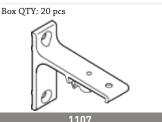

Aluminium wall bracket with clip - 200mm

Box QTY: 100 pcs

Bracket Adjustable Single Wall 75 to 115mm

Colours:

Colours:

1104 / 1100BL-BTF Ceiling Bracket Colours:

1105 / 1100BL-BTFC Bracket Cover Colours:

Colours: