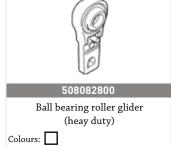

cations : Domestic, Contract Material : Aluminium alloy 6060/T6

Accessories : Plastic/metal Track width : 4 mm

Ext. dimensions: 20mm x 20mm

Length: 600cm Thickness: 1.0-1.2 mm Load: Maximum 20kg\* Bending: 20 cm radius

Recommended glider: 4050 with silicone,

4041, 4042

#### **AVAILABLE COLOURS**





White Black

## **BENDING OPTIONS**





# **ACCESSORIES / 1021 / HAND DRAWN**



1021 Curtain rail Profile 20x5.8mtrs

Colours:



5080124000 / 5080124000 Aluminium wall bracket white 100mm w clip

Colours:



Aluminium wall bracket white 70mm w clip

Colours:



Aluminium wall bracket with clip - 200mm

Box QTY: 100 pcs



Bracket Adjustable Single Wall 75 to 115mm

Colours:

Colours:



1104 / 1100BL-BTF Ceiling Bracket Colours:



1105 / 1100BL-BTFC Bracket Cover Colours:























Colours:

1021-EC Side Endcap With Scres Colours:





Colours:





Colours:





Colours: