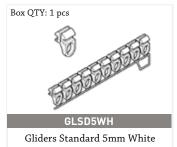

Accessories : Plastic/metal Track width : 4 mm

Ext. dimensions: 20mm x 20mm

Length: 600cm Thickness: 1.0-1.2 mm Load: Maximum 20kg\* Bending: 20 cm radius

Recommended glider: 4050 with silicone,

4041, 4042

#### **AVAILABLE COLOURS**





White Black

## **BENDING OPTIONS**





# **ACCESSORIES / 1021 / HAND DRAWN**



1021 Curtain rail Profile 20x5.8mtrs

Colours:



5080124000 / 5080124000 Aluminium wall bracket white 100mm w clip

Colours:



Aluminium wall bracket white 70mm w clip

Colours:



Aluminium wall bracket with clip - 200mm

Box QTY: 100 pcs



Bracket Adjustable Single Wall 75 to 115mm

Colours:

Colours:



1104 / 1100BL-BTF Ceiling Bracket Colours:



1105 / 1100BL-BTFC Bracket Cover Colours:























Colours:

1021-EC Side Endcap With Scres Colours:





Colours:





Colours:





Colours: