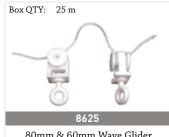

tions : Domestic, Contract Material : Aluminium alloy 6060/T6

Accessories : Plastic/metal Track width : 4 mm

Ext. dimensions: 20mm x 20mm

Length: 600cm Thickness: 1.0-1.2 mm Load: Maximum 20kg\* Bending: 20 cm radius

Recommended glider: 4050 with silicone,

4041, 4042

#### **AVAILABLE COLOURS**





White Black

## **BENDING OPTIONS**





# **ACCESSORIES / 1021 / HAND DRAWN**



1021 Curtain rail Profile 20x5.8mtrs

Colours:



5080124000 / 5080124000 Aluminium wall bracket white 100mm w clip

Colours:



Aluminium wall bracket white 70mm w clip

Colours:



Aluminium wall bracket with clip - 200mm

Box QTY: 100 pcs



Bracket Adjustable Single Wall 75 to 115mm

Colours:

Colours:



1104 / 1100BL-BTF Ceiling Bracket Colours:



1105 / 1100BL-BTFC Bracket Cover Colours:























Colours:

1021-EC Side Endcap With Scres Colours:





Colours:





Colours:





Colours: