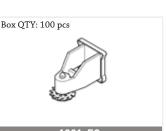

Aluminium wall bracket with clip - 200mm

Box QTY: 100 pcs

Bracket Adjustable Single Wall 75 to 115mm

Colours:

Colours:

1104 / 1100BL-BTF Ceiling Bracket Colours:

1105 / 1100BL-BTFC Bracket Cover Colours:

Colours: