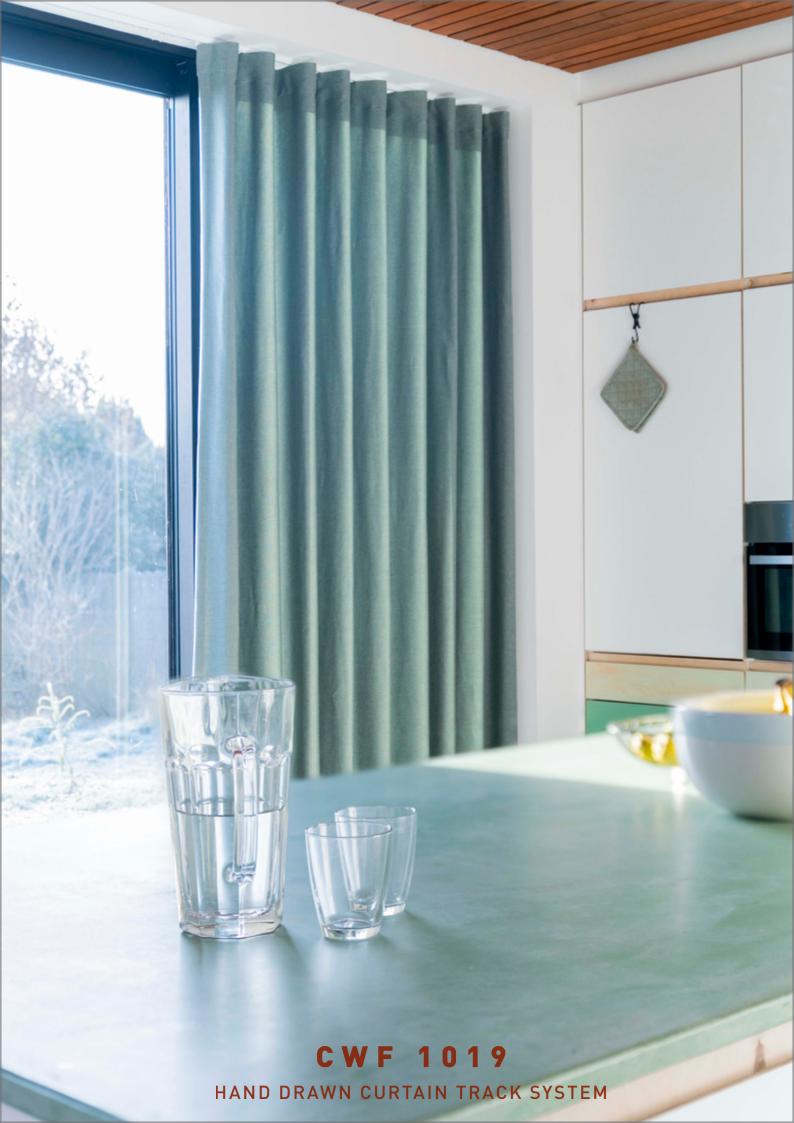

## **CWF 1019**

### HAND DRAWN CURTAIN TRACK SYSTEM

Strong, Sophisticated and yet Minimalistic! Those are the key attributes of our NEW 1019 Hand Drawn Curtain Track System that suit both Contract and Domestic use. Compatible with our Asymmetric Gliders, this track guarantees you a smooth experience gliding your curtains! Available in two different colours with different mounting options to best fit your project. The CWF 1019 is Lightweight giving you endless customizing possibilities!