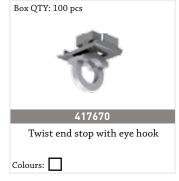

# **ACCESSORIES / 1019 / HAND DRAWN**

Box QTY: 20 pcs

1019 Curtain rail Profile 20x5.8mtrs

Colours:

Aluminium wall bracket white

100mm w clip

Aluminium wall bracket white
70mm w clip
Colours:

1104 / 1100BL-BTF
Ceiling Bracket
Colours: