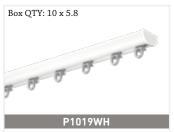

# **ACCESSORIES / 1019 / HAND DRAWN**

Box QTY: 20 pcs

1019 Curtain rail Profile 20x5.8mtrs

Colours:

Aluminium wall bracket white

100mm w clip

Aluminium wall bracket white
70mm w clip
Colours:

1104 / 1100BL-BTF
Ceiling Bracket
Colours: