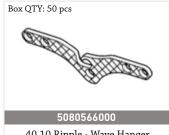

# **ACCESSORIES / 1019 / HAND DRAWN**

Box QTY: 20 pcs

1019 Curtain rail Profile 20x5.8mtrs

Colours:

Aluminium wall bracket white

100mm w clip

Aluminium wall bracket white
70mm w clip
Colours:

1104 / 1100BL-BTF
Ceiling Bracket
Colours: