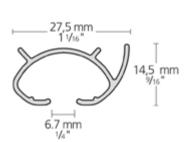

### TECHNICAL INFO

Applications: Domestic, Contract Use: Domestic / Contract  $Material: Aluminium\ alloy\ 6060/T6$ 

Accessories: Aluminium Track width: 27.5 mm

Ext. dimensions: 27.5mm x 14.5mm

Length: 580 cm\*\*\* Thickness: 1.0 - 1.2 mmLoad: Maximum 12 kg