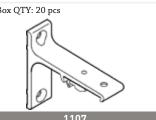

# **ACCESSORIES / 1019 / HAND DRAWN**

Box QTY: 20 pcs

1019 Curtain rail Profile 20x5.8mtrs

Colours:

Aluminium wall bracket white

100mm w clip

Aluminium wall bracket white
70mm w clip
Colours:

1104 / 1100BL-BTF
Ceiling Bracket
Colours: