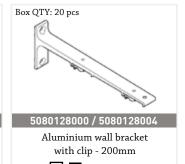

# **ACCESSORIES / 1019 / HAND DRAWN**

Box QTY: 20 pcs

1019 Curtain rail Profile 20x5.8mtrs

Colours:

Aluminium wall bracket white

100mm w clip

Aluminium wall bracket white
70mm w clip
Colours:

1104 / 1100BL-BTF
Ceiling Bracket
Colours: