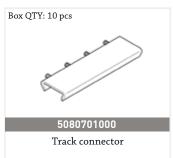

# **ACCESSORIES / 1019 / HAND DRAWN**

Box QTY: 20 pcs

1019 Curtain rail Profile 20x5.8mtrs

Colours:

Aluminium wall bracket white

100mm w clip

Aluminium wall bracket white
70mm w clip
Colours:

1104 / 1100BL-BTF
Ceiling Bracket
Colours: