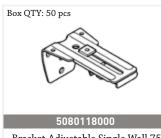

# **ACCESSORIES / 1019 / HAND DRAWN**

Box QTY: 20 pcs

1019 Curtain rail Profile 20x5.8mtrs

Colours:

Aluminium wall bracket white

100mm w clip

Aluminium wall bracket white
70mm w clip
Colours:

1104 / 1100BL-BTF
Ceiling Bracket
Colours: