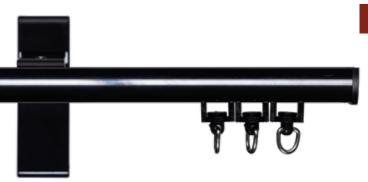

### TECHNICAL INFO

Applications: Domestic, Contract Use: Domestic / Contract  $Material: Aluminium\ alloy\ 6060/T6$ 

Accessories: Aluminium Track width: 27.5 mm

Ext. dimensions: 27.5mm x 14.5mm

Length: 580 cm\*\*\* Thickness: 1.0 - 1.2 mmLoad: Maximum 12 kg

Recommended glider:508-0700-000, 508-

0700-002, 508-0700-004

# **ACCESSORIES / 1019 / HAND DRAWN**

Box QTY: 20 pcs

1019 Curtain rail Profile 20x5.8mtrs

Colours:

Aluminium wall bracket white

100mm w clip

Aluminium wall bracket white
70mm w clip
Colours:

1104 / 1100BL-BTF
Ceiling Bracket
Colours: