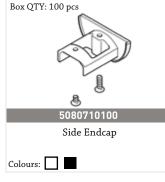

# **ACCESSORIES / 1019 / HAND DRAWN**

Box QTY: 20 pcs

1019 Curtain rail Profile 20x5.8mtrs

Colours:

Aluminium wall bracket white

100mm w clip

Aluminium wall bracket white
70mm w clip
Colours:

1104 / 1100BL-BTF
Ceiling Bracket
Colours: