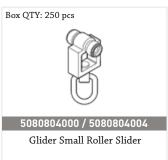

rent mounting options to best fit your project. The CWF 1019 is Lightweight giving you endless customizing possibilities!

### **FEATURES**















### TECHNICAL INFO



Applications: Domestic, Contract Use: Domestic / Contract  $Material: Aluminium\ alloy\ 6060/T6$ 

Accessories: Aluminium Track width: 27.5 mm

Ext. dimensions: 27.5mm x 14.5mm

Length: 580 cm\*\*\* Thickness: 1.0 - 1.2 mmLoad: Maximum 12 kg

Recommended glider:508-0700-000, 508-

0700-002, 508-0700-004

#### **AVAILABLE COLOURS**





White

Black



# **ACCESSORIES / 1019 / HAND DRAWN**

Box QTY: 20 pcs



1019 Curtain rail Profile 20x5.8mtrs

Colours:



Aluminium wall bracket white

100mm w clip



Aluminium wall bracket white
70mm w clip
Colours:









1104 / 1100BL-BTF
Ceiling Bracket
Colours:















Colours:









Colours: