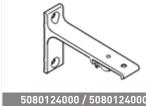

# **ACCESSORIES / 1019 / HAND DRAWN**

Box QTY: 20 pcs

1019 Curtain rail Profile 20x5.8mtrs

Colours:

Aluminium wall bracket white

100mm w clip

Aluminium wall bracket white
70mm w clip
Colours:

1104 / 1100BL-BTF
Ceiling Bracket
Colours: