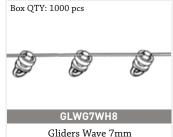

ifferent mounting options to best fit your project. The CWF 1019 is Lightweight giving you endless customizing possibilities!

### **FEATURES**















### TECHNICAL INFO



Applications: Domestic, Contract Use: Domestic / Contract  $Material: Aluminium\ alloy\ 6060/T6$ 

Accessories: Aluminium Track width: 27.5 mm

Ext. dimensions: 27.5mm x 14.5mm

Length: 580 cm\*\*\* Thickness: 1.0 - 1.2 mmLoad: Maximum 12 kg

Recommended glider:508-0700-000, 508-

0700-002, 508-0700-004

#### **AVAILABLE COLOURS**





White

Black



# **ACCESSORIES / 1019 / HAND DRAWN**

Box QTY: 20 pcs



1019 Curtain rail Profile 20x5.8mtrs

Colours:



Aluminium wall bracket white

100mm w clip



Aluminium wall bracket white
70mm w clip
Colours:









1104 / 1100BL-BTF
Ceiling Bracket
Colours:















Colours:









Colours: