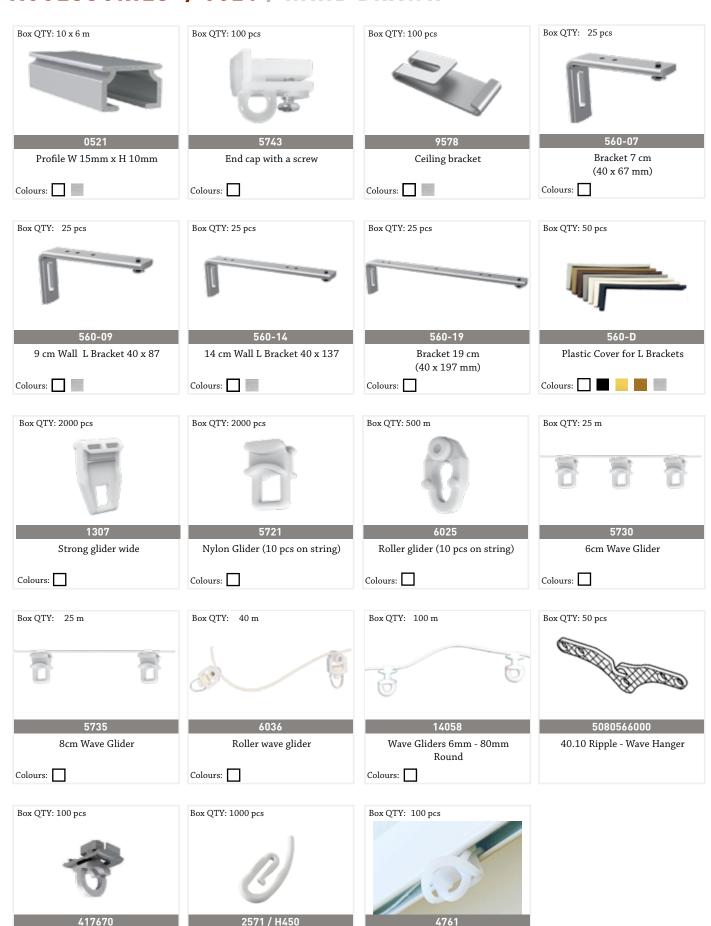

# **ACCESSORIES / 0521 / HAND DRAWN**

Colours:

Hook

Twist end stop with eye hook

Colours:

Curtain Stopper / Curtain Bug

Colours: