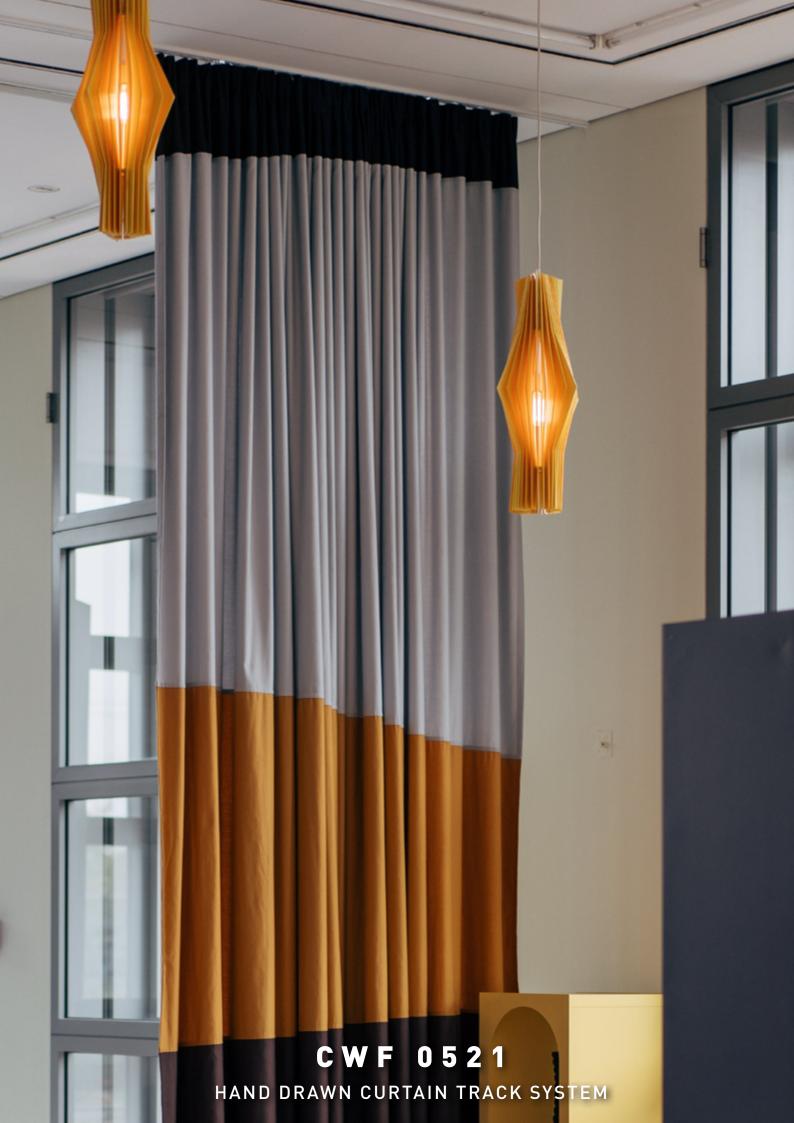

# **CWF 0521**

# HAND DRAWN CURTAIN TRACK SYSTEM

Hand drawn, slimline contract track suitable for sheers and light to medium weight curtains. Pre-drilled screw holes within channel allow for a discreet, direct ceiling mount using countersunk (3x30 Pan Head) screws. Ceiling bracket or wall bracket options also available.