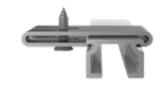

### MOUNTING OPTIONS

560: Wall Bracket

560-D: Wall Bracket Cover

#### NOTE:

This track can be direct ceiling mounted, without brackets, through pre-drilled screw hole within channel.

Pre-drilled holes every 48cm.