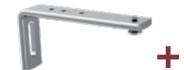

# **CWF 0521**

# HAND DRAWN CURTAIN TRACK SYSTEM

Hand drawn, slimline contract track suitable for sheers and light to medium weight curtains. Pre-drilled screw holes within channel allow for a discreet, direct ceiling mount using countersunk (3x30 Pan Head) screws. Ceiling bracket or wall bracket options also available.

## **FEATURES**











# TECHNICAL INFO



Applications : Domestic, Contract Material : Aluminium alloy 6060/T6

Accessories : Plastic/metal Track width : 6 mm

Ext. dimensions: 15 mm x 10 mm

Length: 600cm Thickness: 1.0-1.2 mm Load: Maximum 6kg\*

Recommended glider: 5721 with

silicone, 5730, 5735

#### 0521 Standard (unless specified):

- Split draw
- Ceiling fix bracket
- · Nylon gliders

#### **AVAILABLE COLOURS**





White Silver

### MOUNTING OPTIONS







560: Wall Bracket



560-D: Wall Bracket Cover

#### NOTE:

This track can be direct ceiling mounted, without brackets, through pre-drilled screw hole within channel.

Pre-drilled holes every 48cm.





# **ACCESSORIES / 0521 / HAND DRAWN**



Colours:

Hook

Twist end stop with eye hook

Colours:



Curtain Stopper / Curtain Bug

Colours: