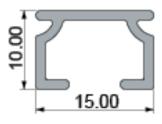

# TECHNICAL INFO

Applications : Domestic, Contract Material : Aluminium alloy 6060/T6

Accessories : Plastic/metal Track width : 6 mm

Ext. dimensions: 15 mm x 10 mm

Length: 600cm Thickness: 1.0-1.2 mm Load: Maximum 6kg\*