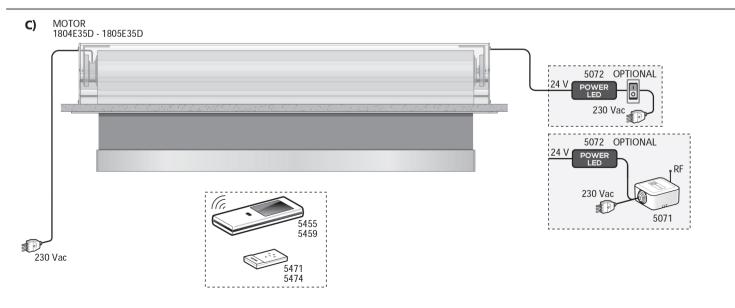

## Operating:

• 230V/50Hz M50 tubular motor with end stop integrated. IP 44 Omologation

### Optional:

- Tubolar motor with RF radio receiver on board;
- Digital tubolar motor with M2net RF radio receiver on board