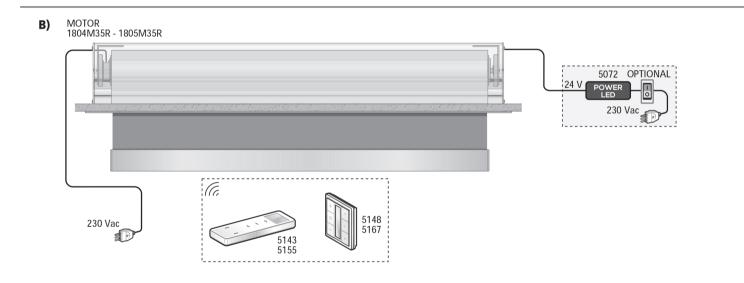

## Operating:

• 230V/50Hz M50 tubular motor with end stop integrated. IP 44 Omologation

### Optional:

- Tubolar motor with RF radio receiver on board;
- Digital tubolar motor with M2net RF radio receiver on board