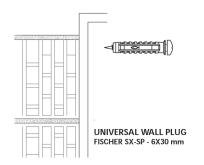

| 160 | 800 g | 550 g | 330 g | 150 g |
| 180 | 800 g | 550 g | 550 g | 550 g | 330 g | 150 g |
| 200 | 800 g | 550 g | 550 g | 550 g | 550 g | 330 g | 150 g |
| 240 | 800 g | 550 g | 550 g | 550 g | 330 g | 330 g | 150 g |
| 280 | 800 g | 550 g | 550 g | 330 g | 330 g | 330 g | 150 g | 150 g |
| 320 | 800 g | 550 g | 550 g | 330 g | 330 g | 330 g | 330 g | 150 g |       |
| 360 | 800 g | 550 g | 550 g | 550 g | 330 g | 330 g | 330 g | 330 g | 150 g |       |
| 400 | 800 g | 550 g | 550 g | 550 g | 550 g | 330 g | 330 g | 330 g | 150 g | 150 g |       |
| 440 | 800 g | 550 g | 550 g | 550 g | 550 g | 330 g | 330 g | 330 g | 150 g | 150 g | 150 g |       |

## LINKED BLINDS OPERATED SIMULTANEOUSLY



## LINKED BLINDS OPERATED INDEPENDENTLY



## INSTALLATION







## **INSTALLATION**













UNIVERSAL WALL PLUG FISCHER SX-SP - 6 x 30 mm (8 x 40 mm)











# Keeping you on the right TRACK



CWF 4140 is a system for motorized roller blinds specifically for concealed installation in the ceiling.

The blinds are inside an aluminum box for easy installation in the false ceiling.

#### SEE HOW EASY IT IS TO BUY ONLINE





## **CONTACT US / WE ARE HERE TO SERVE YOU**

Make your order Online, by phone or email.

Questions or comments +353 (0) 44 9371038









More information at www.cwf.ie



Corcoran Window Furnishings Ltd

Multyfarnham Co. Westmeath, N91 WE08

## CWF TRACKS