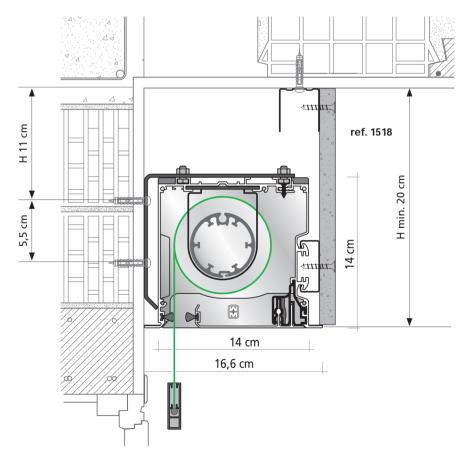

## INSTALLATION

## **INSTALLATION**

UNIVERSAL WALL PLUG FISCHER SX-SP - 6 x 30 mm (8 x 40 mm)