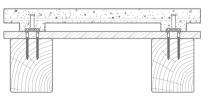

## INSTALLATION

## **INSTALLATION**

UNIVERSAL WALL PLUG FISCHER SX-SP - 6 x 30 mm (8 x 40 mm)