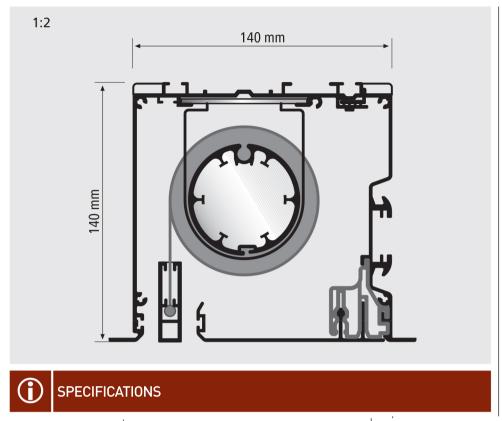

### Headbox:

• Square shape 140 x140 mm extruded aluminium 6060 T6 UNI 8278

### Dimensions:

• With aluminium winding tube 6060 T60 UNI 8278 ø49-60 mm Max L 300 x H 400 cm