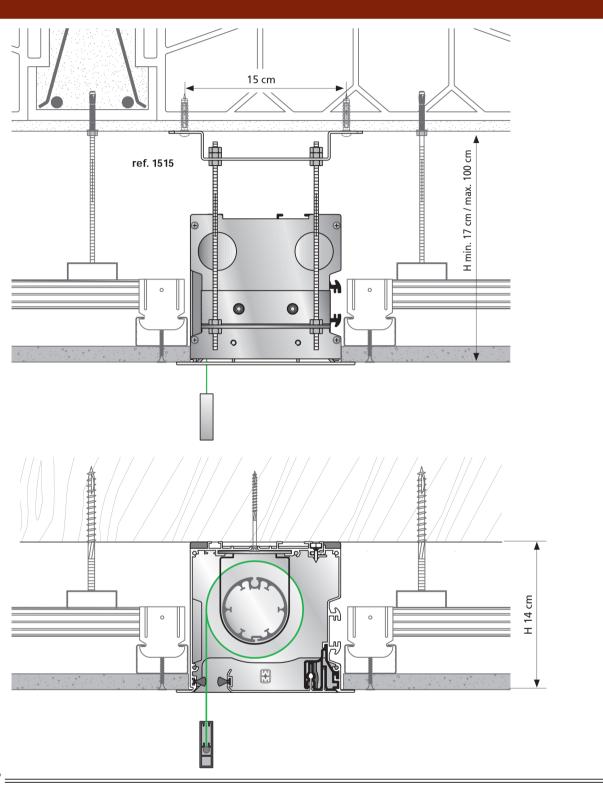

## INSTALLATION

## **INSTALLATION**

UNIVERSAL WALL PLUG FISCHER SX-SP - 6 x 30 mm (8 x 40 mm)