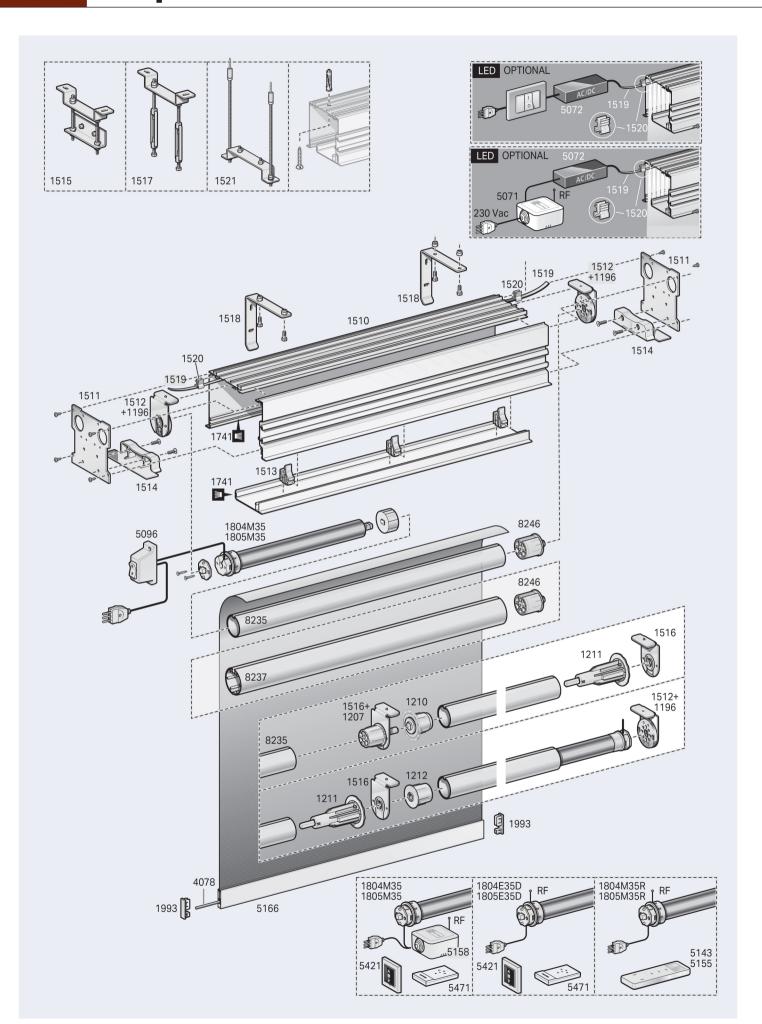

### Headbox:

• Square shape 140 x140 mm extruded aluminium 6060 T6 UNI 8278

### Brackets:

- Steel brackets with aestethical thermoplastic covers **Winding Tube**:
- Ø49-60 mm 6060 T60 UNI 8278 aluminium tube with insert to facilitate insertion and replacement of the fabric

#### **Bottom Bar**

• 6060 T60 UNI 8278 extruded aluminium rectangular shape with thermoplastic endcap

## Operating:

• 230V/50Hz M50 tubular motor with end stop integrated. IP 44 Omologation

### Optional:

- Tubolar motor with RF radio receiver on board;
- Digital tubolar motor with M2net RF radio receiver on board