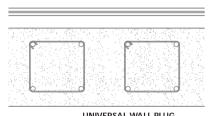

| 800 g | 550 g | 330 g | 150 g |
| 180 | 800 g | 550 g | 550 g | 550 g | 330 g | 150 g |
| 200 | 800 g | 550 g | 550 g | 550 g | 550 g | 330 g | 150 g |
| 240 | 800 g | 550 g | 550 g | 550 g | 330 g | 330 g | 150 g |
| 280 | 800 g | 550 g | 550 g | 330 g | 330 g | 330 g | 150 g | 150 g |
| 320 | 800 g | 550 g | 550 g | 330 g | 330 g | 330 g | 330 g | 150 g |       |
| 360 | 800 g | 550 g | 550 g | 550 g | 330 g | 330 g | 330 g | 330 g | 150 g |       |
| 400 | 800 g | 550 g | 550 g | 550 g | 550 g | 330 g | 330 g | 330 g | 150 g | 150 g |       |
| 440 | 800 g | 550 g | 550 g | 550 g | 550 g | 330 g | 330 g | 330 g | 150 g | 150 g | 150 g |       |

## LINKED BLINDS OPERATED SIMULTANEOUSLY



## LINKED BLINDS OPERATED INDEPENDENTLY



## INSTALLATION







## **INSTALLATION**













UNIVERSAL WALL PLUG FISCHER SX-SP - 6 x 30 mm (8 x 40 mm)











# Keeping you on the right TRACK



CWF 4140 is a system for motorized roller blinds specifically for concealed installation in the ceiling.

The blinds are inside an aluminum box for easy installation in the false ceiling.

#### SEE HOW EASY IT IS TO BUY ONLINE





## **CONTACT US / WE ARE HERE TO SERVE YOU**

Make your order Online, by phone or email.

Questions or comments +353 (0) 44 9371038









More information at www.cwf.ie



Corcoran Window Furnishings Ltd

Multyfarnham Co. Westmeath, N91 WE08

## CWF TRACKS