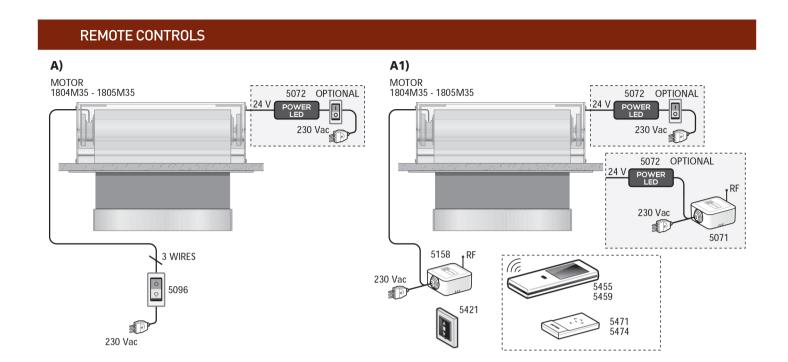

## Operating:

• 230V/50Hz M50 tubular motor with end stop integrated. IP 44 Omologation

### Optional:

- Tubolar motor with RF radio receiver on board;
- Digital tubolar motor with M2net RF radio receiver on board