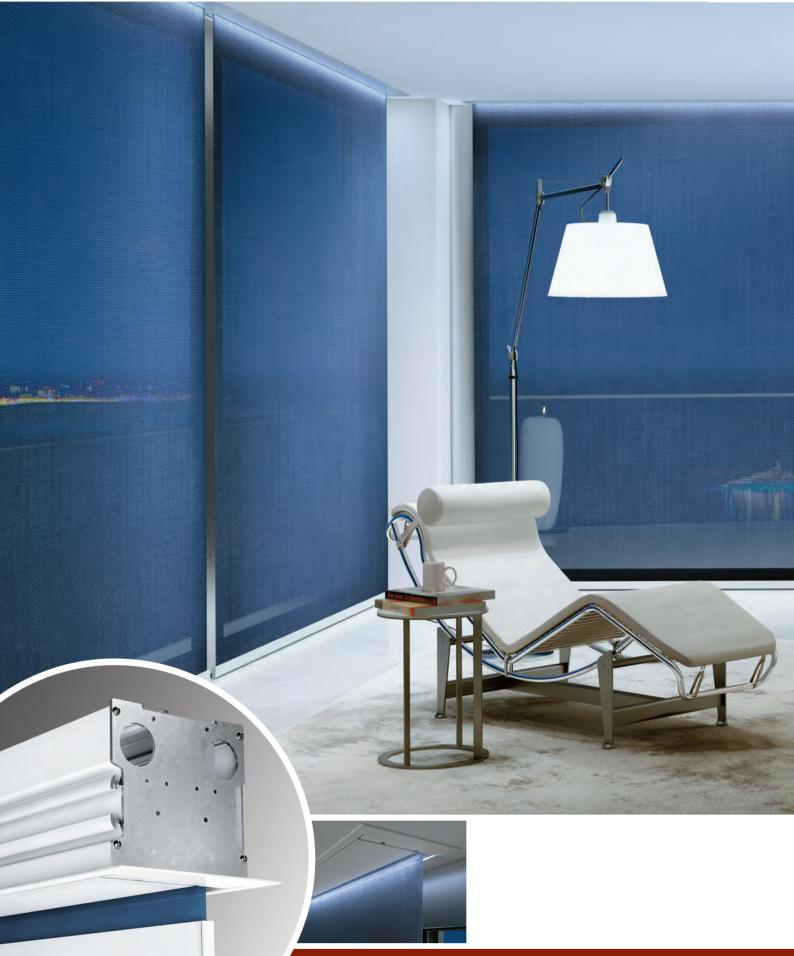

# Keeping you on the right TRACK

CWF 4140 is a system for motorized roller blinds specifically for concealed installation in the ceiling.

The blinds are inside an aluminum box for easy installation in the false ceiling.

## Ambience:

- Interior
- Recessed

#### Upper fixing:

Recessed

### Colours:

• White

## Fabrics:

- Filtering
- Dim Out
- Black-out