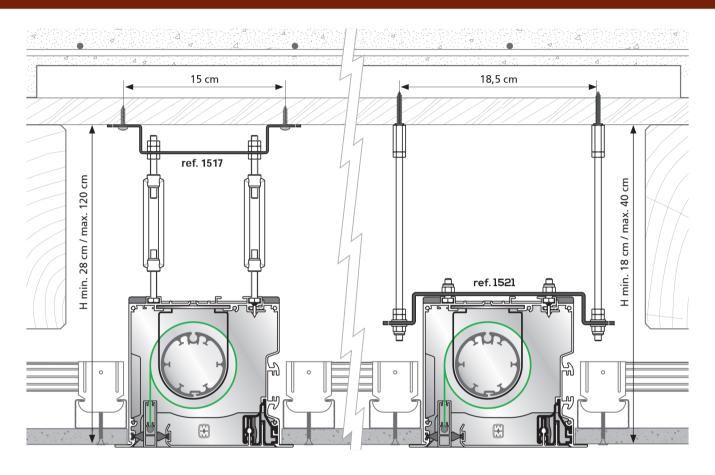

## INSTALLATION

## **INSTALLATION**

UNIVERSAL WALL PLUG FISCHER SX-SP - 6 x 30 mm (8 x 40 mm)