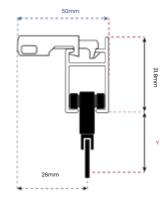

able in both battery-powered and electric options, offering convenience and flexibility in operation. Installing it is a breeze, thanks to its user-friendly design.

Our Deco 1020 Flat motorized smart home system, designed to enhance your space with a sleek, modern look. Compatible with the CWF 1020 curtain track, it offers both battery-powered and electric options for flexible operation.





## Click here to see online



Specs Brackets and Gliders Profile Specs

Round Motorised

Round Hand Drawn

Flat Motorised











Decorative Wall Fix - Round Motorized













## Decorative Face Fix - Flat Motorized



Decorative Face Fix - Flat Hand Drawn



Deco 1020 - 35 kg.

# Ceiling Bracket

## Round Motorised

Round Hand Drawn





# GO TO T O P

## Flat Motorised



Flat Hand Drawn