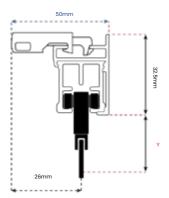

Deco 1020 is available in both battery-powered and electric options, offering convenience and flexibility in operation. Installing it is a breeze, thanks to its user-friendly design.

Our Deco 1020 Flat motorized smart home system, designed to enhance your space with a sleek, modern look. Compatible with the CWF 1020 curtain track, it offers both battery-powered and electric options for flexible operation.





## Click here to see online



Specs Brackets and Gliders Profile Specs

Round Motorised

Round Hand Drawn

Flat Motorised











Decorative Wall Fix - Round Motorized













## Decorative Face Fix - Flat Motorized



Decorative Face Fix - Flat Hand Drawn



Deco 1020 - 35 kg.

# Ceiling Bracket

## Round Motorised

Round Hand Drawn





# GO TO T O P

## Flat Motorised



Flat Hand Drawn