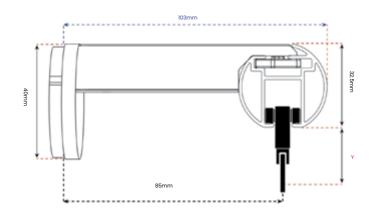

## Click here to see online

Specs Brackets and Gliders Profile Specs

Round Motorised

Round Hand Drawn

Flat Motorised

Decorative Wall Fix - Round Motorized

## Round Motorised

Round Hand Drawn