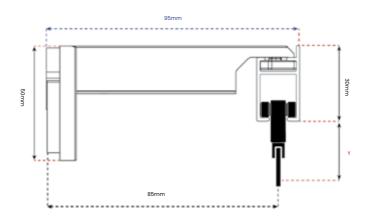

## Decorative Face Fix - Flat Motorized

Decorative Face Fix - Flat Hand Drawn

Deco 1020 - 35 kg.

## Flat Motorised

Flat Hand Drawn