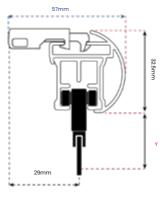

## Decorative Face Fix - Flat Motorized

Decorative Face Fix - Flat Hand Drawn

Deco 1020 - 35 kg.

## Flat Motorised

Flat Hand Drawn