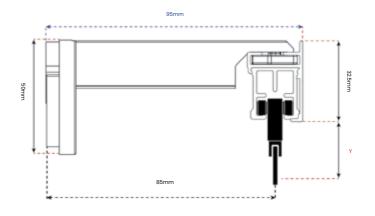

## Click here to see online

Specs Brackets and Gliders Profile Specs

Round Motorised

Round Hand Drawn

Flat Motorised

Decorative Wall Fix - Round Motorized

## Round Motorised

Round Hand Drawn