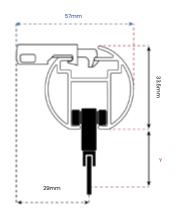

dern and sophisticated ambiance. The Deco 1020 is available in both battery-powered and electric options, offering convenience and flexibility in operation. Installing it is a breeze, thanks to its user-friendly design.

Our Deco 1020 Flat motorized smart home system, designed to enhance your space with a sleek, modern look. Compatible with the CWF 1020 curtain track, it offers both battery-powered and electric options for flexible operation.





## Click here to see online



Specs Brackets and Gliders Profile Specs

Round Motorised

Round Hand Drawn

Flat Motorised











Decorative Wall Fix - Round Motorized













## Decorative Face Fix - Flat Motorized



Decorative Face Fix - Flat Hand Drawn



Deco 1020 - 35 kg.

# Ceiling Bracket

## Round Motorised

Round Hand Drawn





# GO TO T O P

## Flat Motorised



Flat Hand Drawn