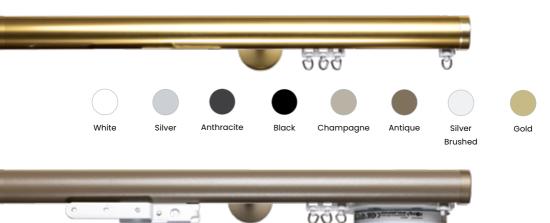

## Available in Hand Drawn and Motorized options (Electric and Battery Options)

Specifically designed to seamlessly integrate with our CWF 1020 curtain track, creating a modern and sophisticated ambiance. The Deco 1020 is available in both battery-powered and electric options, offering convenience and flexibility in operation. Installing it is a breeze, thanks to its user-friendly design.

Our Deco 1020 Flat motorized smart home system, designed to enhance your space with a sleek, modern look. Compatible with the CWF 1020 curtain track, it offers both battery-powered and electric options for flexible operation.