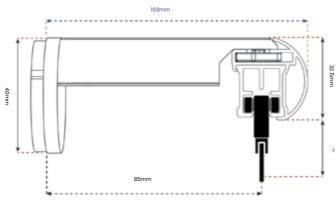

## Click here to see online

Specs Brackets and Gliders Profile Specs

Round Motorised

Round Hand Drawn

Flat Motorised

Decorative Wall Fix - Round Motorized

# Ceiling Bracket