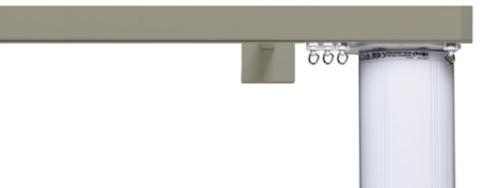

Click here to see online

## Available in Hand Drawn and Motorized options (Electric and Battery Options)



Specifically designed to seamlessly integrate with our CWF 1020 curtain track, creating a modern and sophisticated ambiance. The Deco 1020 is available in both battery-powered and electric options, offering convenience and flexibility in operation. Installing it is a breeze, thanks to its user-friendly design.

Our Deco 1020 Flat motorized smart home system, designed to enhance your space with a sleek, modern look. Compatible with the CWF 1020 curtain track, it offers both battery-powered and electric options for flexible operation.





## Click here to see online



Specs Brackets and Gliders Profile Specs

Round Motorised

Round Hand Drawn

Flat Motorised











Decorative Wall Fix - Round Motorized













## Decorative Face Fix - Flat Motorized



Decorative Face Fix - Flat Hand Drawn



Deco 1020 - 35 kg.

# Ceiling Bracket

## Round Motorised

Round Hand Drawn





# GO TO T O P

## Flat Motorised



Flat Hand Drawn