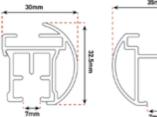

## Click here to see online

Specs Brackets and Gliders Profile Specs

Round Motorised

Round Hand Drawn

Flat Motorised

Decorative Wall Fix - Round Motorized