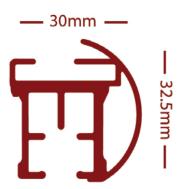

#### Material: Aluminium alloy 6060/T6 Colours: White

Accessories: Plastic/metal Track width: 6 mm

Ext. dimensions: W32.5 x H30 mm