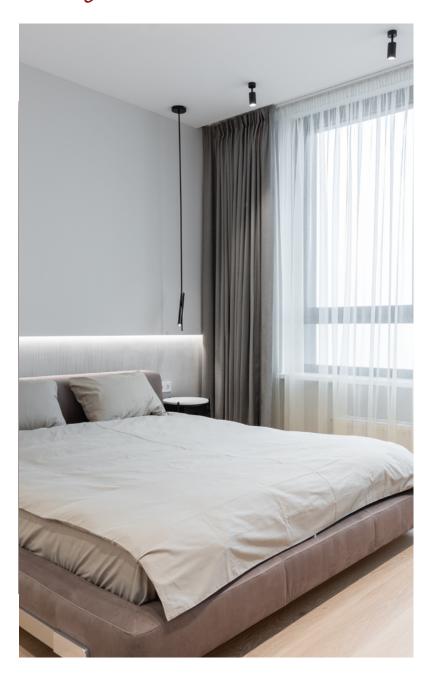

# CWF DECO 1020 ELECTRIC / BATTERY

Upgrade your space with the timeless appeal of our CWF Deco 1020 Curtain Track, and enjoy the smooth, effortless glide of your curtains in style. Choose from a palette of 8 stunning colors to complement your decor. Our range also includes matching color rollers and wave gliders for a cohesive look. Installation is a breeze with options for ceiling, wall, and double brackets, giving you the flexibility to customize your curtain setup to perfection.

#### **SLEEK AND STURDY**

Experience seamless curtain control with our Motorized Electric and Battery Curtain Track. Its compact, durable design ensures long-lasting performance while effortlessly enhancing your home's ambiance. Say goodbye to manual adjustments and embrace the future of convenient curtain automatization.