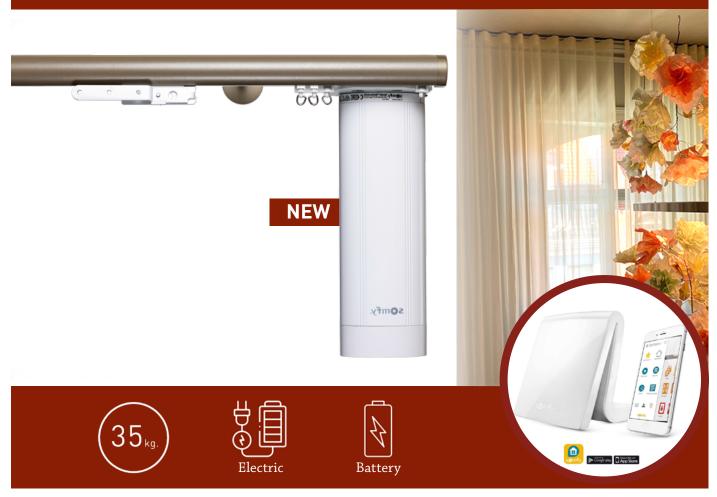

### **ELECTRIC / BATTERY CURTAIN TRACK SYSTEM**

Somfy-powered motorized curtain track with exceptional decorative and high-performance features.

# CWF DECO 1020 ELECTRIC / BATTERY

Upgrade your space with the timeless appeal of our CWF Deco 1020 Curtain Track, and enjoy the smooth, effortless glide of your curtains in style. Choose from a palette of 8 stunning colors to complement your decor. Our range also includes matching color rollers and wave gliders for a cohesive look. Installation is a breeze with options for ceiling, wall, and double brackets, giving you the flexibility to customize your curtain setup to perfection.

#### **INFO**

Applications : Domestic, Contract Control: Battery / Electric Max Weight: 35kg Max Lenghth: 1000 cm Ceiling mount: Yes Wall mount: Yes

#### **SLEEK AND STURDY**

Experience seamless curtain control with our Motorized Electric and Battery Curtain Track. Its compact, durable design ensures long-lasting performance while effortlessly enhancing your home's ambiance. Say goodbye to manual adjustments and embrace the future of convenient curtain automatization.