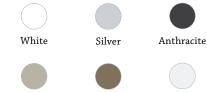

CWF DECO 1020 ELECTRIC / BATTERY

Upgrade your space with the timeless appeal of our CWF Deco 1020 Curtain Track, and enjoy the smooth, effortless glide of your curtains in style. Choose from a palette of 8 stunning colors to complement your decor. Our range also includes matching color rollers and wave gliders for a cohesive look. Installation is a breeze with options for ceiling, wall, and double brackets, giving you the flexibility to customize your curtain setup to perfection.

#### **INFO**

Applications : Domestic, Contract Control: Battery / Electric Max Weight: 35kg Max Lenghth: 1000 cm Ceiling mount: Yes Wall mount: Yes

#### Material: Aluminium alloy 6060/T6 Colours: White

Accessories: Plastic/metal Track width: 6 mm

Ext. dimensions: W32.5 x H30 mm

#### **AVAILABLE COLOURS**



Antique







#### **FEATURES**











Champagne



# Keeping you on the right TRACK



#### **SLEEK AND STURDY**

Experience seamless curtain control with our Motorized Electric and Battery Curtain Track. Its compact, durable design ensures long-lasting performance while effortlessly enhancing your home's ambiance. Say goodbye to manual adjustments and embrace the future of convenient curtain automatization.

#### SEE HOW EASY IT IS TO BUY ONLINE





## **CONTACT US / WE ARE HERE TO SERVE YOU**

Make your order Online, by phone or email.

Questions or comments +353 (0) 44 9371038



Quotations and orders sales@cwf.ie



More information at www.cwf.ie



Corcoran Window Furnishings Ltd

Multyfarnham Co. Westmeath, N91 EDE6

#### **CWF TRACKS**

We work closely with some of the Euro