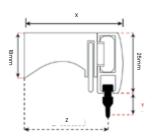

## Specs Brackets and Gliders

| Article Number | 2023 | 2024 | 2025 | 2026 | 560-07 | 560-09 | 560-14 | 560-19 |
|----------------|------|------|------|------|--------|--------|--------|--------|
| Bracket Size   | 3cm  | 4cm  | 5cm  | 6cm  | 7cm    | 9cm    | 14cm   | 19cm   |
| X=             | 38mm | 48mm | 58mm | 68mm | 78mm   | 80mm   | 130mm  | 180mm  |
| Z=             | 34mm | 44mm | 54mm | 64mm | 74mm   | 94mm   | 144mm  | 194mm  |

Wall Fix

Wall Fix-Decorative Bracket and Joiner Note.- Please note Joiner is sold seperatley

Side Bracket