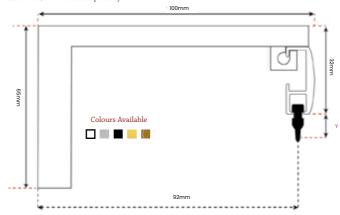

## Specs Brackets and Gliders

| Article Number | 2023 | 2024 | 2025 | 2026 | 560-07 | 560-09 | 560-14 | 560-19 |
|----------------|------|------|------|------|--------|--------|--------|--------|
| Bracket Size   | 3cm  | 4cm  | 5cm  | 6cm  | 7cm    | 9cm    | 14cm   | 19cm   |
| X=             | 38mm | 48mm | 58mm | 68mm | 78mm   | 80mm   | 130mm  | 180mm  |
| Z=             | 34mm | 44mm | 54mm | 64mm | 74mm   | 94mm   | 144mm  | 194mm  |

Wall Fix

Wall Fix-Decorative Bracket and Joiner Note.- Please note Joiner is sold seperatley

Side Bracket