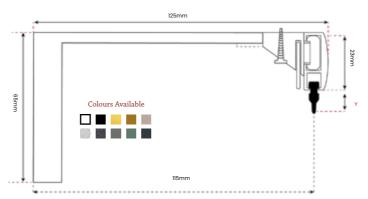

## Specs Brackets and Gliders

| Article Number | 2023 | 2024 | 2025 | 2026 | 560-07 | 560-09 | 560-14 | 560-19 |
|----------------|------|------|------|------|--------|--------|--------|--------|
| Bracket Size   | 3cm  | 4cm  | 5cm  | 6cm  | 7cm    | 9cm    | 14cm   | 19cm   |
| X=             | 38mm | 48mm | 58mm | 68mm | 78mm   | 80mm   | 130mm  | 180mm  |
| Z=             | 34mm | 44mm | 54mm | 64mm | 74mm   | 94mm   | 144mm  | 194mm  |

Wall Fix

Wall Fix-Decorative Bracket and Joiner Note.- Please note Joiner is sold seperatley

Side Bracket