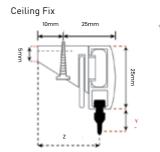

## Specs Brackets and Gliders

| Article Number | 2023 | 2024 | 2025 | 2026 | 560-07 | 560-09 | 560-14 | 560-19 |
|----------------|------|------|------|------|--------|--------|--------|--------|
| Bracket Size   | 3cm  | 4cm  | 5cm  | 6cm  | 7cm    | 9cm    | 14cm   | 19cm   |
| X=             | 38mm | 48mm | 58mm | 68mm | 78mm   | 80mm   | 130mm  | 180mm  |
| Z=             | 34mm | 44mm | 54mm | 64mm | 74mm   | 94mm   | 144mm  | 194mm  |