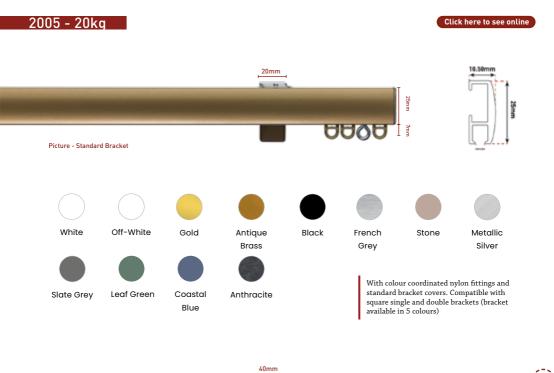

## DESIGN YOUR WAY \_\_\_\_\_ NEW FRENCH BEND

A French bend on a curtain track offers smooth and quiet operation, elegant aesthetics, and maximized space and light. Provides precise light control, making it a practical and stylish choice for any room.

## Specs Brackets and Gliders

| Article Number | 2023 | 2024 | 2025 | 2026 | 560-07 | 560-09 | 560-14 | 560-19 |
|----------------|------|------|------|------|--------|--------|--------|--------|
| Bracket Size   | 3cm  | 4cm  | 5cm  | 6cm  | 7cm    | 9cm    | 14cm   | 19cm   |
| X=             | 38mm | 48mm | 58mm | 68mm | 78mm   | 80mm   | 130mm  | 180mm  |
| Z=             | 34mm | 44mm | 54mm | 64mm | 74mm   | 94mm   | 144mm  | 194mm  |