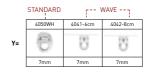

## Specs Brackets and Gliders

| Article Number | 2023 | 2024 | 2025 | 2026 | 560-07 | 560-09 | 560-14 | 560-19 |
|----------------|------|------|------|------|--------|--------|--------|--------|
| Bracket Size   | 3cm  | 4cm  | 5cm  | 6cm  | 7cm    | 9cm    | 14cm   | 19cm   |
| X=             | 38mm | 48mm | 58mm | 68mm | 78mm   | 80mm   | 130mm  | 180mm  |
| Z=             | 34mm | 44mm | 54mm | 64mm | 74mm   | 94mm   | 144mm  | 194mm  |