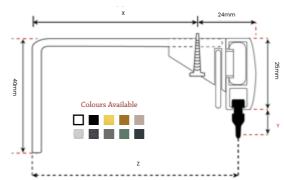

## Specs Brackets and Gliders

| Article Number | 2023 | 2024 | 2025 | 2026 | 560-07 | 560-09 | 560-14 | 560-19 |
|----------------|------|------|------|------|--------|--------|--------|--------|
| Bracket Size   | 3cm  | 4cm  | 5cm  | 6cm  | 7cm    | 9cm    | 14cm   | 19cm   |
| X=             | 38mm | 48mm | 58mm | 68mm | 78mm   | 80mm   | 130mm  | 180mm  |
| Z=             | 34mm | 44mm | 54mm | 64mm | 74mm   | 94mm   | 144mm  | 194mm  |