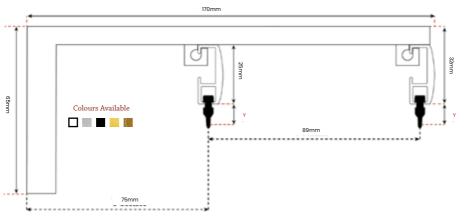

## DESIGN YOUR WAY \_\_\_\_\_ NEW FRENCH BEND

A French bend on a curtain track offers smooth and quiet operation, elegant aesthetics, and maximized space and light. Provides precise light control, making it a practical and stylish choice for any room.

- Better Light Control

Picture - Decorative Bracket

- Smooth Operation
- Enhanced Aesthetics
- Space Efficiency
- Improved Functionality
- Reduced Noise

25m m

9909