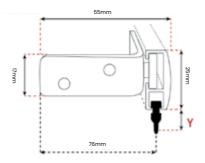

Wall Fix

Wall Fix-Decorative Bracket and Joiner Note.- Please note Joiner is sold seperatley

Side Bracket