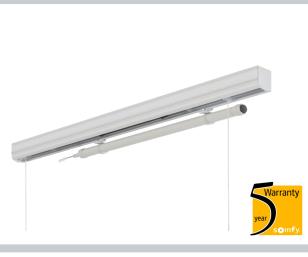

## **CWF 2009 MULTIPURPOSE / BATTERY**

Complete, fully assembled made to measure roman blind headrail, including velcro and pocket tape. 100% wireless, these independent motors are operated by solar or battery power.

### **INFO**

Applications: Domestic, Contract Control: Rechargeable battery motor Ceiling mount: Yes Wall mount: Yes

Material: Aluminium alloy 6060/T6

Colours: White

Accessories: Plastic/metal Ext. dimensions: W34mm x H40mm

Length: Minimum 45cm Load: Maximum 2.9sq m approx.