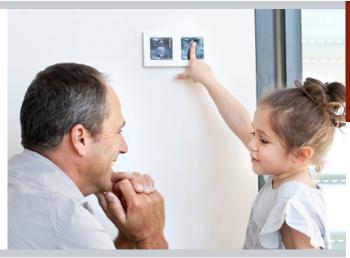

## **CWF 2009 MULTIPURPOSE / BATTERY**

Complete, fully assembled made to measure roman blind headrail, including velcro and pocket tape. 100% wireless, these independent motors are operated by solar or battery power.

### **INFO**

Applications: Domestic, Contract Control: Rechargeable battery motor Ceiling mount: Yes Wall mount: Yes

Material: Aluminium alloy 6060/T6

Colours: White

Accessories: Plastic/metal Ext. dimensions: W34mm x H40mm

Length: Minimum 45cm Load: Maximum 2.9sq m approx.

### **CONTROL OPTIONS**







Remote control



Smart Home System



Smart phone app

### **COLOURS**



## COMPATIBILITY











## STANDARD COMPONENTS / MULTIPURPOSE / BATTERY

| Picture                                   | Code         | Description