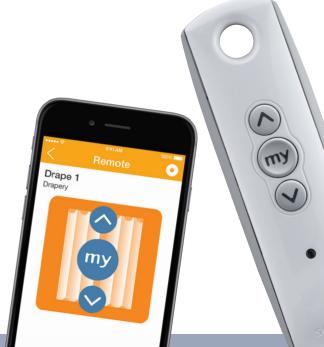

# **Creates a positive user experience** that is easy to operate and offers superior, reliable performance.

**Compatible with various types of controls** from hand-held remotes, a smartphone/tablet app, wireless wall switches, table top controls, sensors, timers, and third-party automation systems.