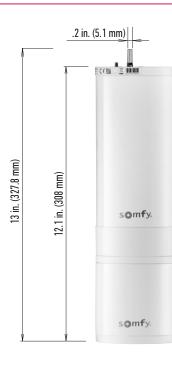

|
|                                          |                                              |
| Side opening                             | ✓                                            |
| Center opening                           | ✓                                            |
| Asymmetric                               | ✓                                            |
| Pinch Pleat                              | ✓                                            |
| Ripplefold <sup>®</sup> with overlap arm | ✓                                            |
| Ripplefold <sup>®</sup> with butt arm    | √                                            |
| Accordia®                                | ✓                                            |

### Motor Dimensions





# Telis RTS Hand-held Remotes

RTS بع

Radio Technology Somfy

| 0      | 0 |
|--------|---|
|        |   |
| •      |   |
| 1 port |   |

Pure

# Switch sold separately



White

### Somfy myLink<sup>™</sup>

Track configurations



Center Opening





# Radio Technology Somfy<sup>®</sup> (RTS)

With over 10 million installations worldwide, RTS has become the standard for secure radio technology in the industry.

Pure Silver

1805237 1805238



Sunis Indoor

DecoFlex WireFree<sup>™</sup> RTS Table Top Single to Five Channel table top accessory



Silver Black 1811185 1810972 1811051

Control draperies while home or away using your tablet or smartphone. A simple on-screen setup wizard helps users create timed events, scenes and more.





9013707









Pure Silver 1811081 1811082

#