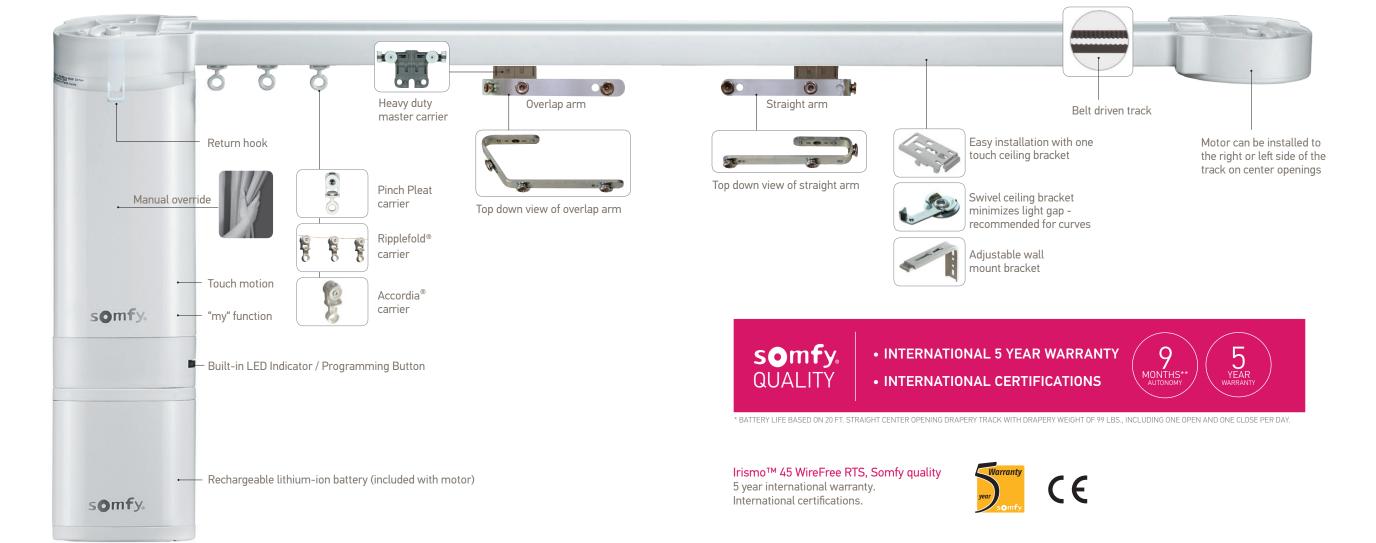

# IRISMO<sup>™</sup> 45 WIREFREE RTS DISCREET. SIMPLE. WIREFREE.

# Aesthetic

- Adjustable limit setting provides alignment of drapery fabric.
- bracket minimize the light gap.
- Soft start and soft stop.
- Improved arm design provides even overlap and even stack back.

# Flexibility

- Built-in RTS receiver module.

- Adjustable speed control.

R T S

POWER CHARGER (SOLD SEPARATELY) #1002945

LITHIUM-ION BATTERY PACK (OPTIONAL) #9019741

• Patented flexible master carrier reduces friction Irismo<sup>™</sup> 45 WireFree RTS can easily integrate with third-party controls.

# Efficient

- Touch motion allows the user to activate the motorized drapery simply by pulling on the
- Manual override disengages the motor when the drapery is adjusted manually. This is ideal for power outages and also protects the fabric
- preferred drapery openness position for guick access.

# Easy Installation

- Spring loaded one-touch hardware
- left side of the track on center openings.
- Automatic or adjustable limit setting.
- Inverse (top mount) option allows the

# Quiet

• Motor design and advanced high provide quiet operation (<44dBA).

# IRISMO<sup>™</sup> 45 WIREFREE RTS FLEXIBILITY FOR EVERY INSTALLATION

Features overview

# Adaptable and Universal

- Irismo<sup>™</sup> 45 WireFree RTS is suitable for any project requirement.
- Tracks up to 33 ft. (10m) with Irismo<sup>™</sup> 45 WireFree RTS.
- Wide variety of hardware and accessories for various drapery types including Pinch Pleat, Ripplefold<sup>®</sup> and Accordia<sup>®</sup>.