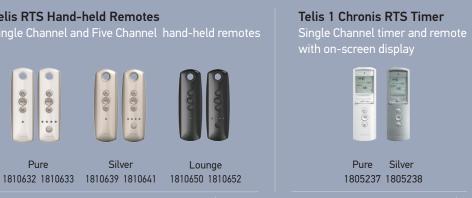

# Telis RTS Hand-held Remotes

RTS بع

Radio Technology Somfy

| 0      | 0 |
|--------|---|
|        |   |
| •      |   |
| 1 port |   |

Pure