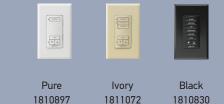

# DecoFlex WireFree<sup>™</sup> RTS

Single to Five Channel wireless wall switches, available with custom engraved buttons