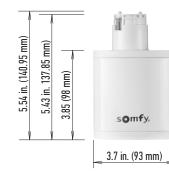

# Flexibility

- Built-in RTS receiver module.

- Adjustable speed control.

R T S

POWER CHARGER (SOLD SEPARATELY) #1002945

LITHIUM-ION BATTERY PACK (OPTIONAL) #9019741

• Patented flexible master carrier reduces friction Irismo<sup>™</sup> 45 WireFree RTS can easily integrate with third-party controls.