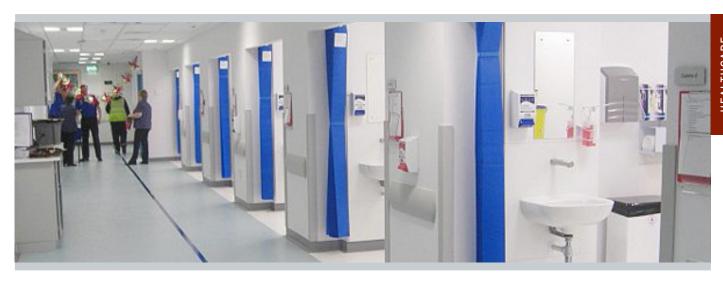

## **CWF DISPOSABLE CURTAINS**

Disposable medical curtain designed to replace existing reusable curtains in healthcare facilities such as hospitals, day surgeries, medical centres and other healthcare facilities. These disposable curtains reduce infection risk due to their anti-bacterial properties and offer a cost effective alternative to purchasing and washing reusable curtains.

Complete with ID Label for improved infection control. Supplied with gliders and hooks.