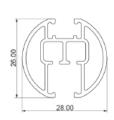

### **INFO**

Applications: Domestic, Contract

Control: Hand drawn Cord options: Yes Bend options: Yes Ceiling mount: Yes Wall mount: Yes Material : Aluminium alloy 6060/T6

Accessories : Plastic/metal Track width : 6.0 mm Ext. dimensions : Ø28 mm