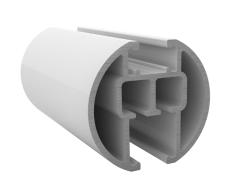

## **CWF 9001 POLE TRACK / HAND DRAWN**

The 9001 Pole Track is a unique decorative curtain track system suitable for both domestic and contract applications. Available in a range of colours with contemporary finial and bracket designs, the 9001 Pole Track offers a modern look. Popular as a double curtain pole, it is available as a hand drawn, or single cord or dual cord system.

### **INFO**

Applications: Domestic, Contract

Control: Hand drawn Cord options: Yes Bend options: Yes Ceiling mount: Yes Wall mount: Yes Material : Aluminium alloy 6060/T6

Accessories : Plastic/metal Track width : 6.0 mm Ext. dimensions : Ø28 mm

Length: 600 cm\*\* Thickness: 1.0 -1.2 mm Load : Maximum 12 kg\* Bending: R. 47 cm

Recommended glider: 5738, 5730,

5735

9001 Pole Track hand drawn standard (unless specified):

- Split draw
- Ceiling fix bracket
- Nylon glider